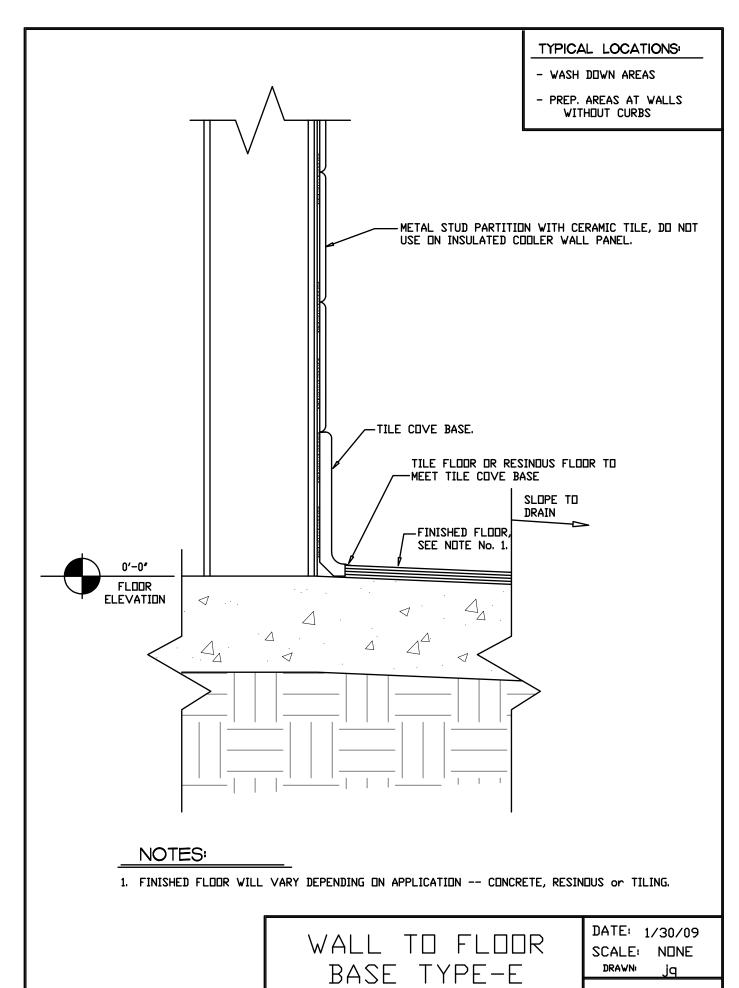

PATCH/REPAIR COVE BASE AT WALL INDICATED BY HATCHED AREA. REFER TO ASD-51C FOR DETAILS.

PER FIXTURE PLAN, INSTALL REMOVABLE PROTECTIVE POSTS IN SALES AREA - CORE DRILL SLAB FOR SLEEVE AND POST PER MANUFACTURER. KROGER TO PROVIDE, G.C. TO INSTALL. COORDINATE FINAL LOCATION WITH KROGER PM.