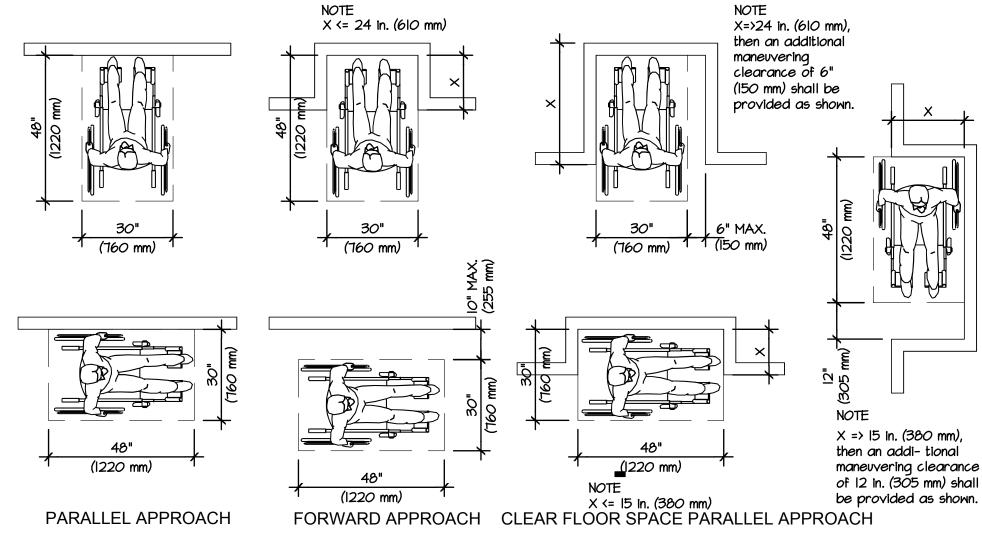

CONTRACTOR TO VERIFY DEMENSIONS FOR ALL NEW DOORS PER CONSTRUCTION DOCUMENTS FOR KROGER PM CONTRACTOR TO PROVIDE NEW WEATHER STRIPPING AROUND ALL EXTERIOR DOORS.

OPERATING DEVICES ON ACCESSIBLE DOORS SHALL BE NO HIGHER THAN 48" A.F.F.

EXTERIOR HINGED DOOR SHALL NOT EXCEED 8.5 LBF. THE MAX FORCE FOR PUSHING OR PULLING OPEN A DOOR SHALL BE 5 POUNDS OF FORCE FOR AN INTERIOR DOOR.

5. THRESHOLDS AT DOORWAY SHALL NOT EXCEED I/2" RAISED THRESHOLD.
6. ALL DOORS TO HAVE AN OPENING AND CLOSING FORCE WHICH COMPLIES TO ADA AND TAS REQUIREMENTS