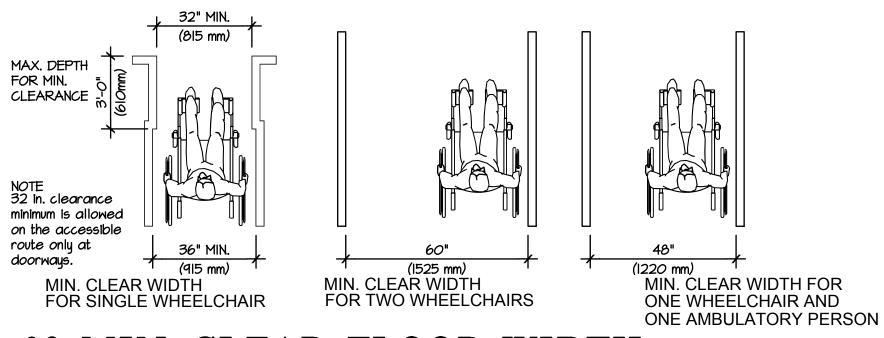

DECOR DRAWINGS AND THE SPECIFICATIONS ARE TO BE DETERMINED BY KROGER PM.



03 INTERIOR RESTROOM ELEVATION



O1 PLASTIC IMPACT DOOR HEAD SIM

SCALE: 3" = 1'-0" PER ASD-56



a development of: KROGER



ISSUE LOG

O'BRIEN

5310 HARVEST HILL RD. SUITE 136 DALLAS, TEXAS 75230 972 . 788 . 1010 www.obrienarch.com



JOHN O'BRIEN - ARCHITECT REGISTRATION NO. 4916 JOB: DATE: 11.06.2012 12007

SHEET NO.

DOOR AND ROOM FINISH SCHEDULES AND DETAILS COPYRIGHT © 2008 OBRIEN THESE DRAWINGS, OR PARTS THEREOF, MAY NOT BE REPRODUCED IN ANY FORM, BY ANY METHOD, FOR ANY PURPOSE, WITHOUT PRIOR WRITTEN CONSENT FROM O'BRIEN

# 90° TURN U-TURN AROUND AN OBSTRUCTION T-SHAPED SPACE FOR 180° TURN SPACE NEEDED TO TURN A WHEELCHAIR SMOOTH U-TURN SPACE NEEDED FOR SMOOTH U-TURN

#### 01 TURNING SPACE SCALE: N.T.S.



02 MIN. CLEAR FLOOR WIDTH



03 MIN. CLEAR FLOOR SPACE



SCALE: N.T.S.

04 FORWARD REACH



05 SIDE REACH

### FOR REFERENCE ONLY



06 ACCESSIBLE PARKING SPACE

SCALE: N.T.S.



13 DOOR CLEARANCES

SCALE: N.T.S.



07 ACCESSIBLE CURB RAMP



X is the 12 in. minimum handrail extension required at each top riser. Y is the minimum handrail extension of 12 in. plus the width of one tread that is required at each bot-

10 STAIR HANDRAILS

THRESHOLD @ DOORWAY

12 DOORS IN A SERIES

SCALE: N.T.S.

08 TREAD WIDTH/ NOSINGS

SCALE: N.T.S.

36" (915 mm) MIN. CLEAR BETWEEN CURBS

36" (915 mm) MIN.

LEVEL LANDING

SURFACE OF RAMP

RAILING WITH EXTENDED PLATFORM

09 ACCESSIBLE RAMPS



14 DRINKING FOUNTAINS AND WATER COOLERS



15 CLEAR FLOOR SPACE @ WATER CLOSETS/ TOILET STALLS
SCALE: N.T.S.



GRA