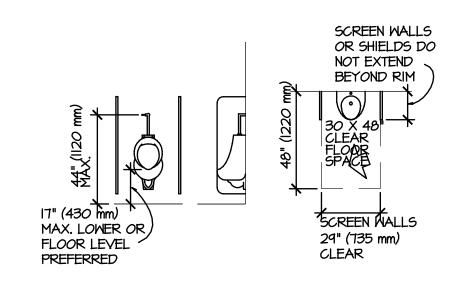

WATER CLOSETS 3 MALE / 3 FEMALE REQ. 2 MALE / 2 URINALS / 4 FEMALE PROVIDED

LAVATORIES 2 MALE / 2 FEMALE REQ. 4 MALE / 4 FEMALE PROVIDED (1 PER 750 REQUIRED):

DRINKING FOUNTAINS HIGH/LOW PROVIDED (1 PER 1,000 REQUIRED):