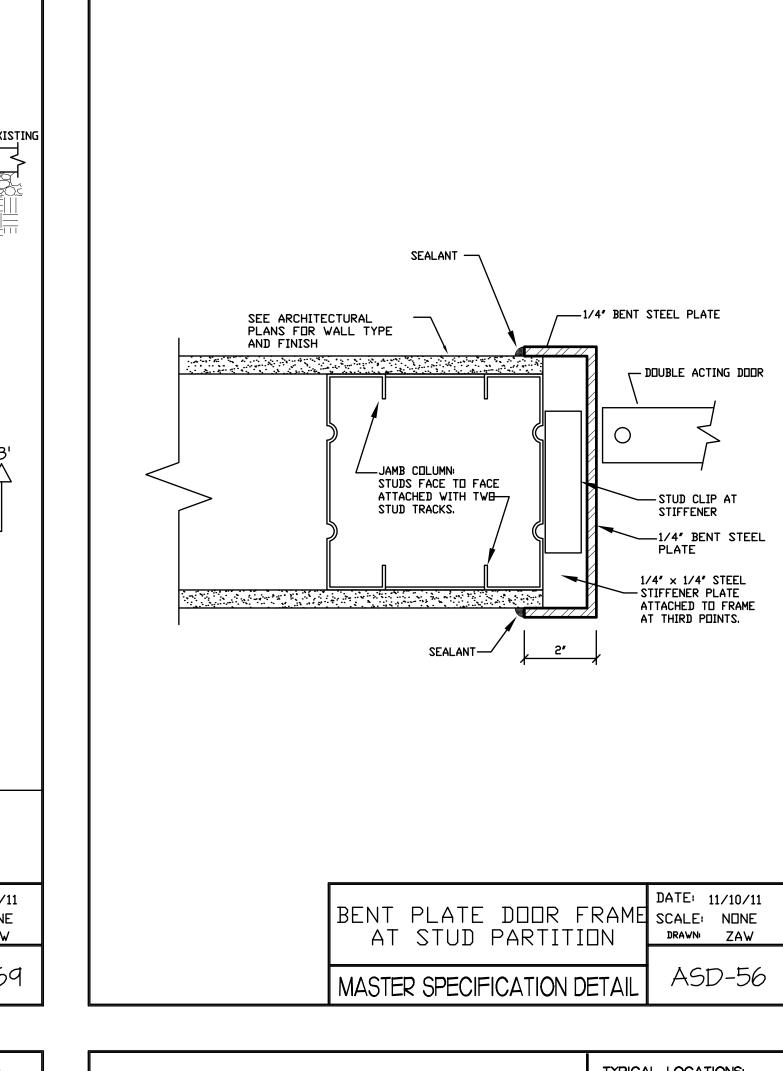

|     |      | DOTTED C.         | NOTE NOTE    | : REFER SPECS FOR PAINT COLORS  |       |              |        |         |                |            |                                                |
|-----|------|-------------------|--------------|---------------------------------|-------|--------------|--------|---------|----------------|------------|------------------------------------------------|
| NO. |      | DOOR              |              |                                 |       | FRAME        |        |         | RESPONSIBILITY |            | REMARKS                                        |
| NO. | TYPE | SIZE              | MAT.         | FIN.                            | MAT.  | FIN.         | JAMB   | HEAD    | PROVIDE        | INSTALL    |                                                |
| 201 | A    | 3'-0" X 7'-0"     | PLASTIC      | PREFINISHED (COLOR: REF. SPEC.) | STEEL | BY 6.C.      | ASD-56 | A6.I/OI | KROGER         | 6C         | KROGER PROVIDES DOOR, 6C TO PROVIDE FRAME      |
| 202 | C    | 3'-0" X 7'-0"     | COOLER PANEL | PREFINISHED (COLOR: REF. SPEC.) |       | COOLER PANEL |        |         | KROGER         | GC         | KROGER PROVIDES DOOR AND FRAME                 |
| 203 | A    | 3'-0" X 7'-0"     | PLASTIC      | PREFINISHED (COLOR: REF. SPEC.) |       |              |        |         | KROGER         | 6C         | KROGER PROVIDES DOOR, EXISTING FRAME TO REMAIN |
| 204 | Α    | 3'-0" X 7'-0"     | PLASTIC      | PREFINISHED (COLOR: REF. SPEC.) |       |              |        |         | KROGER         | <i>6</i> C | KROGER PROVIDES DOOR, EXISTING FRAME TO REMAIN |
| 205 | В    | (2) 3'-0" X 9'-0" | PLASTIC      | PREFINISHED (COLOR: REF. SPEC.) |       |              |        |         | KROGER         | 6C         | KROGER PROVIDES DOOR, EXISTING FRAME TO REMAIN |
| 206 | В    | (2) 3'-0" X 8'-0" | PLASTIC      | PREFINISHED (COLOR: REF. SPEC.) |       |              |        |         | KROGER         | 6C         | KROGER PROVIDES DOOR, EXISTING FRAME TO REMAIN |
| 207 | В    | (2) 3'-6" X 8'-0" | PLASTIC      | PREFINISHED (COLOR: REF. SPEC.) |       |              |        |         | KROGER         | <i>6</i> C | KROGER PROVIDES DOOR, EXISTING FRAME TO REMAIN |
| 208 | В    | (2) 3'-0" X 8'-0" | PLASTIC      | PREFINISHED (COLOR: REF. SPEC.) |       |              |        |         | KROGER         | GC         | KROGER PROVIDES DOOR, EXISTING FRAME TO REMAIN |