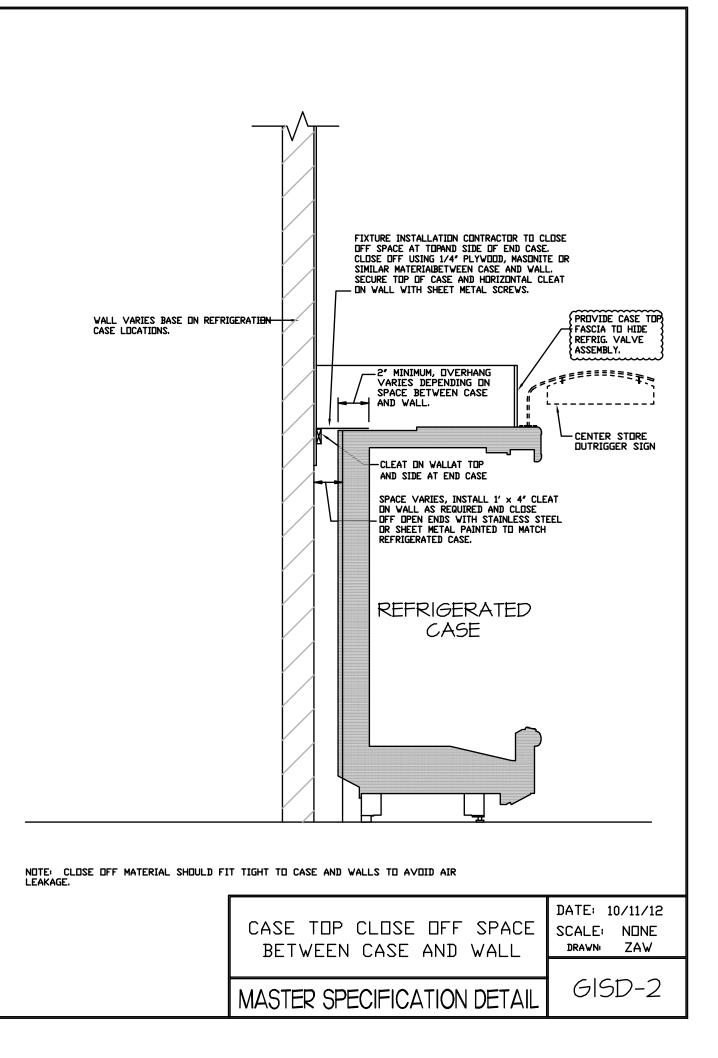

REPLACE ALL CASE BUMPERS PER NEW

PARTS AS REQUIRED AND INDICATED BY

AND COVE BASES IN BAKERY, MEAT,

KROGER P.M. REF. ASD-160.

AND COVE BASES.

FOR NEW FINISHES.

FREEZERS.

DECOR AND MISCELLANEOUS HUSSMANN CASE