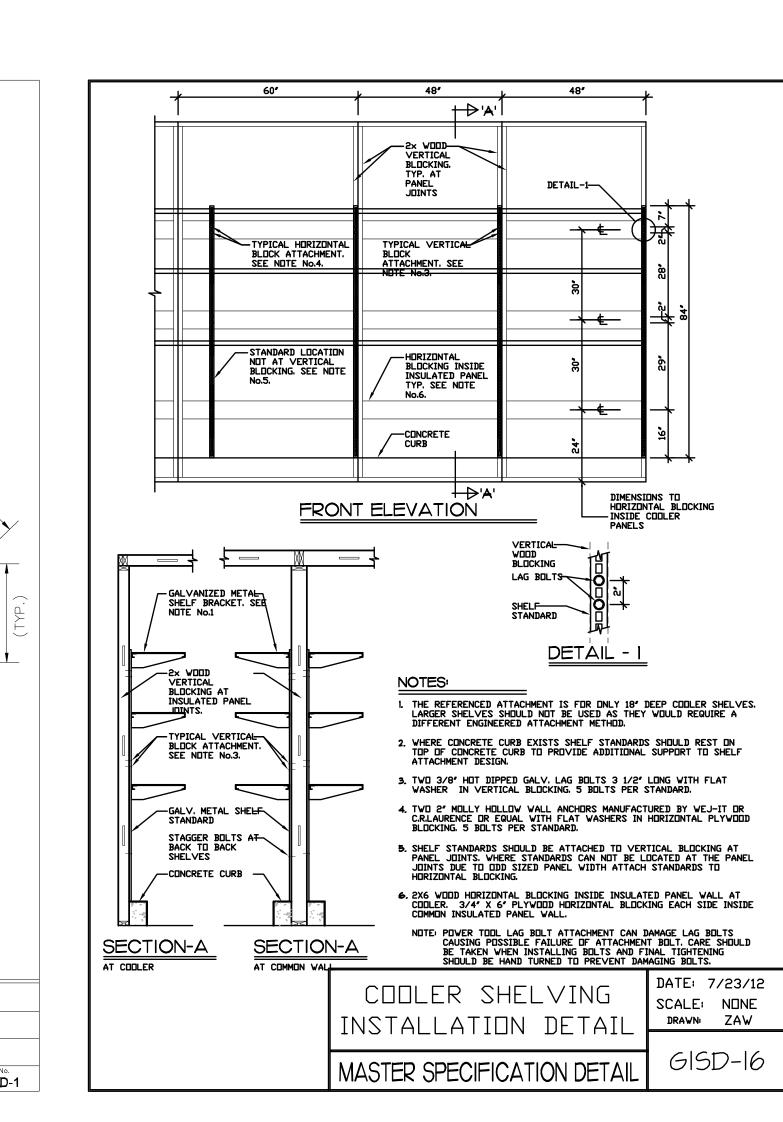

DATE: JOB: SCALE: 11.06.2012 12007 3/32" = 1'-0"

SHEET NO.

ENLARGED FLOOR PLAN

COLORED CONCRETE PATTERI

A GRID - TYPICAL

MASTER SPECIFICATION DETA

DATE: 4/1/10

SCALE: NONE

DRAWN: JFQ

MASTER SPECIFICATION DETAIL

MASTER SPECIFICATION DETAI

QUARRY TILE

TRANSITION DETAILS

MASTER SPECIFICATION DETAI

Note:

SPECIFICATIONS FOR PRODUCTS.