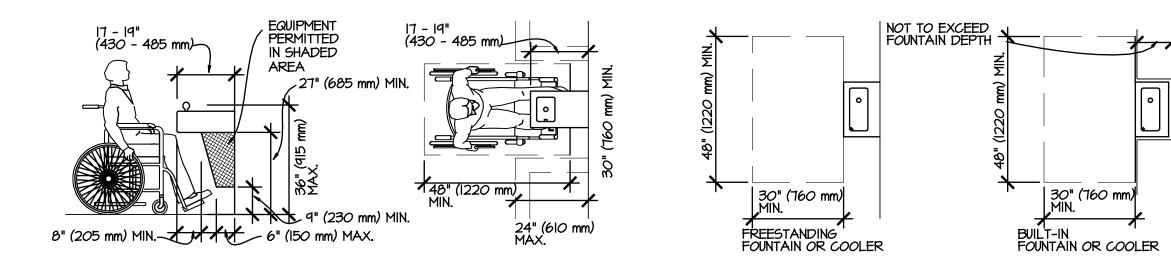

WATER CLOSETS 3 MALE / 3 FEMALE REQ. 2 MALE / 2 URINALS / 4 FEMALE PROVIDED

LAVATORIES 2 MALE / 2 FEMALE REQ. 4 MALE / 4 FEMALE PROVIDED (1 PER 750 REQUIRED):

DRINKING FOUNTAINS HIGH/LOW PROVIDED (1 PER 1,000 REQUIRED):