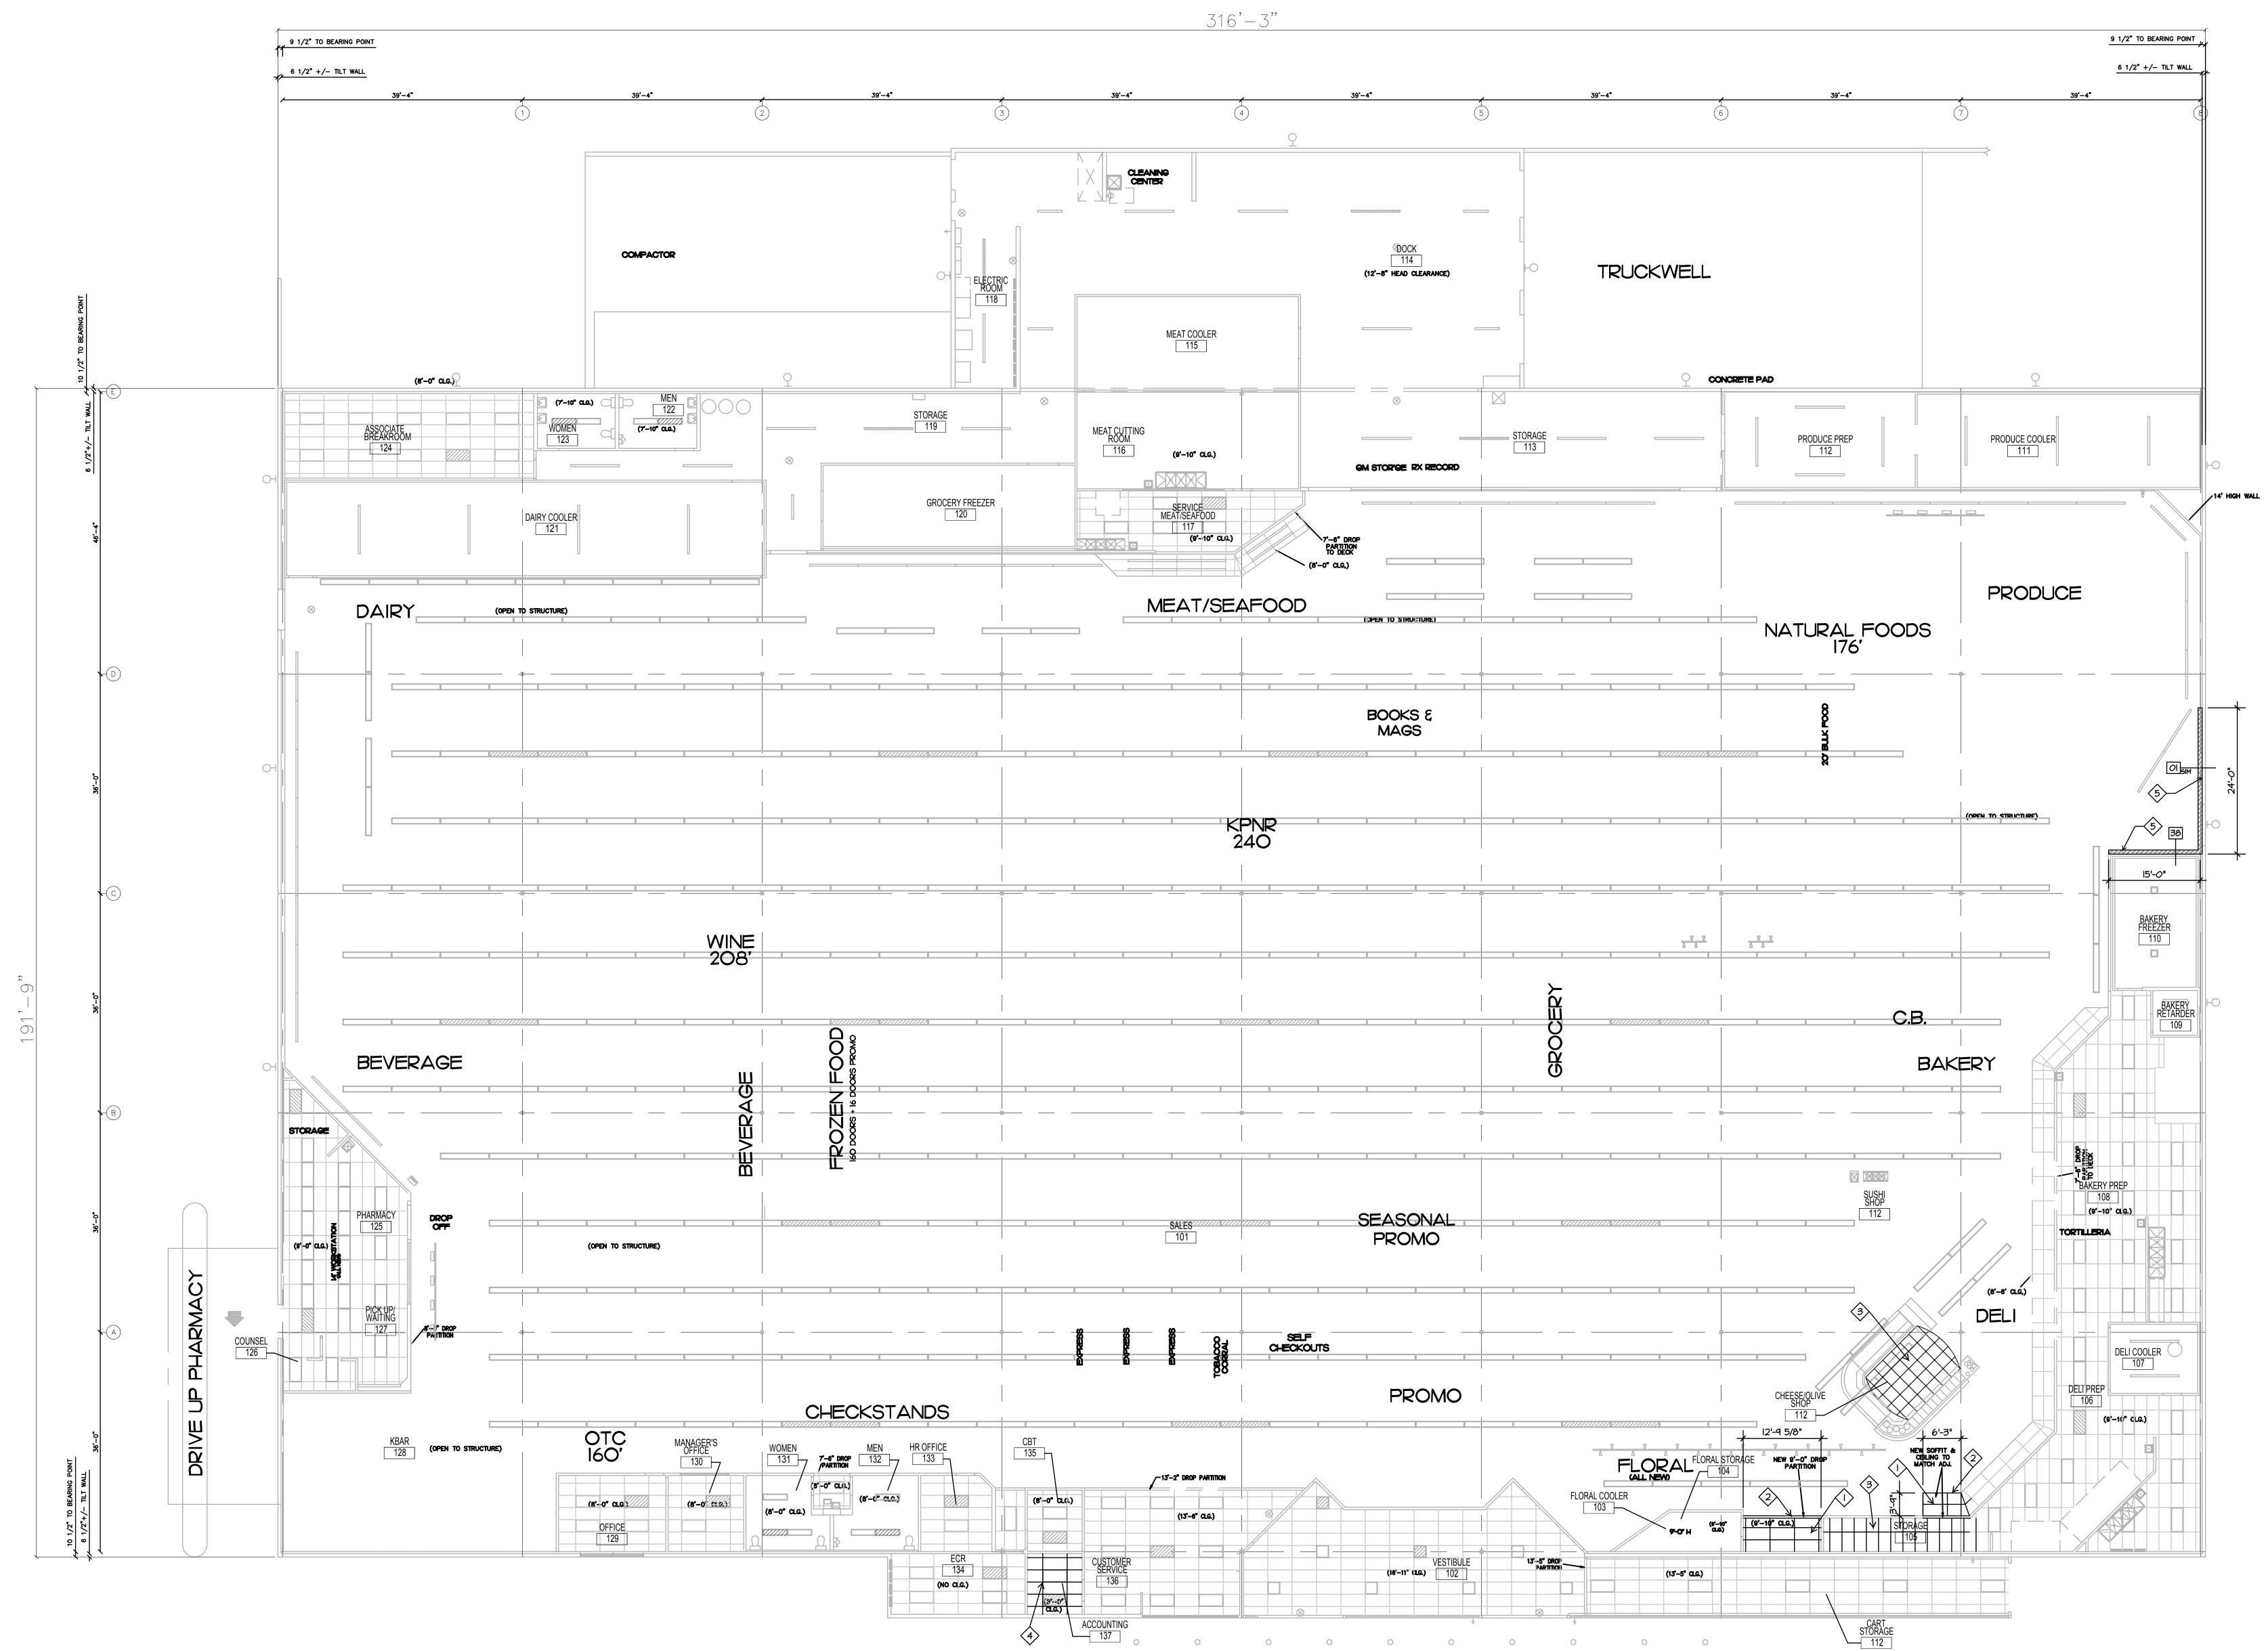

# WALL TYPE KEYNOTE. REFER TO A3.2.I

KEYED NOTES NEW PLUMBING FIXTURE. REF: PLUMBING DRAWINGS

NEW WALLS. REFER TO A.3.2.1 FOR WALL TYPE.

(2) NEW PLUMBING FIXTURE. REF. PLUMBING DRAWINGS

NEW DOORS. REFER TO A3.2.1 FOR DOOR TYPES. INSTALL NEW CORNER GUARDS AT REFRIGERATOR CASES PER FIXTURE PLAN AND ASD-160. KROGER TO

INSTALL NEW TOP COLLAR TURNING POST. REFER TO
ASD- 149. KROGER TO PROVIDE AND GC TO INSTALL ASD-149. KROGER TO PROVIDE AND GC TO INSTALL. (6) INSTALL NEW PROTECTIVE POSTS. REFER TO ASD-149.

2 LEVER SPRAY DOWN PROPORTIONER (VENDOR SUPPLY)

PATCH/REPAIR COVE BASE AT WALL INDICATED BY HATCHED AREA. REFER TO ASD-51C FOR DETAILS.

PER FIXTURE PLAN, INSTALL REMOVABLE PROTECTIVE POSTS IN SALES AREA - CORE DRILL SLAB FOR SLEEVE AND POST PER MANUFACTURER. KROGER TO PROVIDE, G.C. TO INSTALL. COORDINATE FINAL LOCATION WITH KROGER PM.

INSTALL NEW STAINLESS STEEL WATER OUT OFF FLASHING AROUND FIXTURE- REFER TO GISD-14 F FLASHING AROUND FIXTURE- REFER TO GISD-14 FOR

FIXTURE DEMOLITION. FLOOR FINISH TO MATCH SALES.

PATCH/REPAIR ANY DAMAGE FROM WALL, SINK, OR