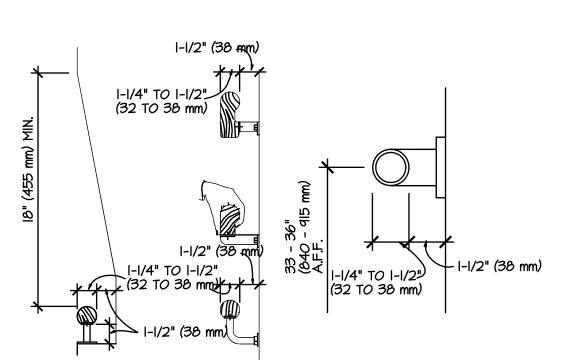

05 SIDE REACH

### FOR REFERENCE ONLY



06 ACCESSIBLE PARKING SPACE

SCALE: N.T.S.



13 DOOR CLEARANCES

SCALE: N.T.S.



07 ACCESSIBLE CURB RAMP



X is the 12 in. minimum handrail extension required at each top riser. Y is the minimum handrail extension of 12 in. plus the width of one tread that is required at each bot-

10 STAIR HANDRAILS

THRESHOLD @ DOORWAY

12 DOORS IN A SERIES

SCALE: N.T.S.

08 TREAD WIDTH/ NOSINGS

SCALE: N.T.S.

36" (915 mm) MIN. CLEAR BETWEEN CURBS

36" (915 mm) MIN.

LEVEL LANDING

SURFACE OF RAMP

RAILING WITH EXTENDED PLATFORM

09 ACCESSIBLE RAMPS



14 DRINKING FOUNTAINS AND WATER COOLERS



15 CLEAR FLOOR SPACE @ WATER CLOSETS/ TOILET STALLS
SCALE: N.T.S.



GRAB BAR AT

16 WATER CLOSET

SCALE: N.T.S.



19 URINAL HEIGHTS



17 DOOR WIDTH

SCALE: N.T.S.



HANDRAIL/ GRAB
18 BAR SPACING



20 LAVATORY CLEARANCES



21 CONTROL REACH LIMITS



WITHIN THE WALLS

REMODEL

1101 FLOWER MOUND RD.

FLOWERMOUND, TX

A DEVELOPMENT OF: KROGER

ISSUE LOG

ISSUED FOR BID

O B R I E N

5310 HARVEST HILL RD.
SUITE 136
DALLAS, TEXAS 75230
972 . 788 . 1010

www.obrienarch.com



JOHN O'BRIEN - ARCHITECT REGISTRATION NO. 4916

DATE: JOB: SCALE:
11.06.2012 12007

SHEET NO.