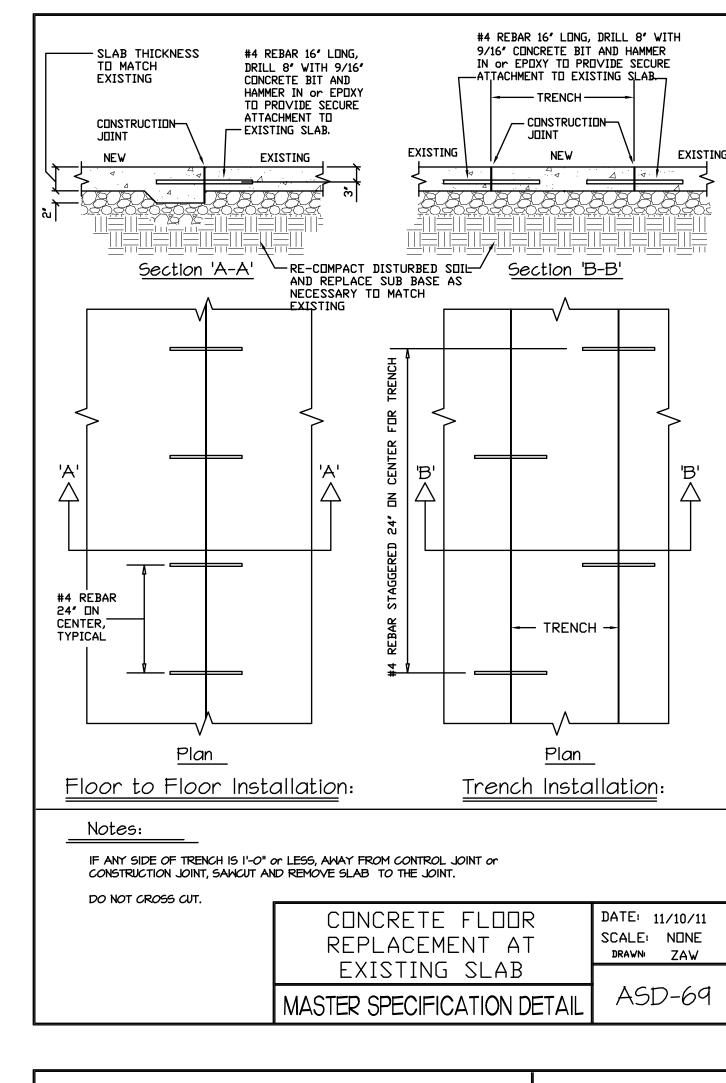

  ROOM FINISH KEYNOTE. REFER TO A6.1

2 DEMOLISH AND REMOVE EXISTING DOOR.

- DEMOLISH AND REMOVE EXISTING WALLS, WINDOWS,
- AND HEADWALLS. REFER FLOOR PLAN SHEET ALI FOR EXTENT OF NEW CONSTRUCTION
- SAW-CUT AND REMOVE EXISTING FLOOR SLAB.
  WHERE INDICATED ON PLUMBING DRAWINGS, INSTALL
  PLUMBING PRIOR TO PATCHING REMOVED AREA.
  REF PLUMBING DRAWINGS. REFER TO ASD-69,
- DEMOLISH AND REMOVE EXISTING BOLLARD PATCH FLOOR TO RECEIVE VCT TO MATCH EXISTING SALES FLOORING. SEE AI.I/A4.I FOR LOCATION OF NEW BOLLARD.

ASD-159 & SMSD-1 ON A5.1.1 AND AD1.1/02

- DEMOLISH AND REMOVE EXISTING PLUMBING FIXTURE.
  CAP DRAIN PER MEP DRAWINGS. NEW FLOOR FINISHES
  TO MATCH EXISTING.
- DEMOLISH AND REMOVE EXISTING COOLER PANEL TO MAKE ROOM FOR NEW 6" PLUMBING CHASE.
- SAW-CUT AND REMOVE EXISTING FLOOR SLAB.
  REFER TO A4.I FOR CONCRETE PLACEMENT, NEW
  FLOOR SLOPE AND FINISH MATERIALS.
  REF MEP FOR DRAIN LOCATIONS REF ASD-69.
- RELOCATE EXISTING PLUMBING FIXTURE. CAP DRAIN PER MEP DRAWINGS. NEW FLOOR FINISHES TO MATCH EXISTING. REF. AI.I AND MEP.
- 9 NEW TRENCH DRAIN. REFER TO ASD-4A.
- SUGGESTED LOCATIONS OF PITS AND PVC
  PIPES FOR THE ROUTING OF REFRIGERATION
  LINES. ALTERNATE ROUTING MAY BE
  REQUIRED. FIELD CONDITIONS TO BE VERIFIED
  FOR CONFLICTS AND THE PRACTICALITY OF
  UTILIZING EXISTING ROUTING. REFRIGERATION
  LINES NOT ROUTED UNDER FLOOR SHALL BE
- 2'-0" X 2'-0" X 1'-3" DEEP PREFABRICATED PIT BOX FOR REFRIGERATION LINE ROUTING REF. ASD-159
- AFTER DEMOLITION AND INSTALL PATCH CONCRETE AND POLISH TO MATCH EXISTING. REFER MEP TO CAP EXISTING DRAINS.