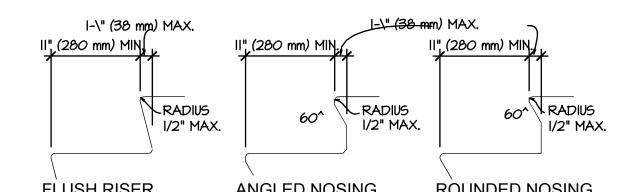

CONTRACTOR TO VERIFY DEMENSIONS FOR ALL NEW DOORS PER CONSTRUCTION DOCUMENTS FOR KROGER PM CONTRACTOR TO PROVIDE NEW WEATHER STRIPPING AROUND ALL EXTERIOR DOORS.

OPERATING DEVICES ON ACCESSIBLE DOORS SHALL BE NO HIGHER THAN 48" A.F.F.

EXTERIOR HINGED DOOR SHALL NOT EXCEED 8.5 LBF. THE MAX FORCE FOR PUSHING OR PULLING OPEN A DOOR SHALL BE 5 POUNDS OF FORCE FOR AN INTERIOR DOOR.

5. THRESHOLDS AT DOORWAY SHALL NOT EXCEED I/2" RAISED THRESHOLD.
6. ALL DOORS TO HAVE AN OPENING AND CLOSING FORCE WHICH COMPLIES TO ADA AND TAS REQUIREMENTS