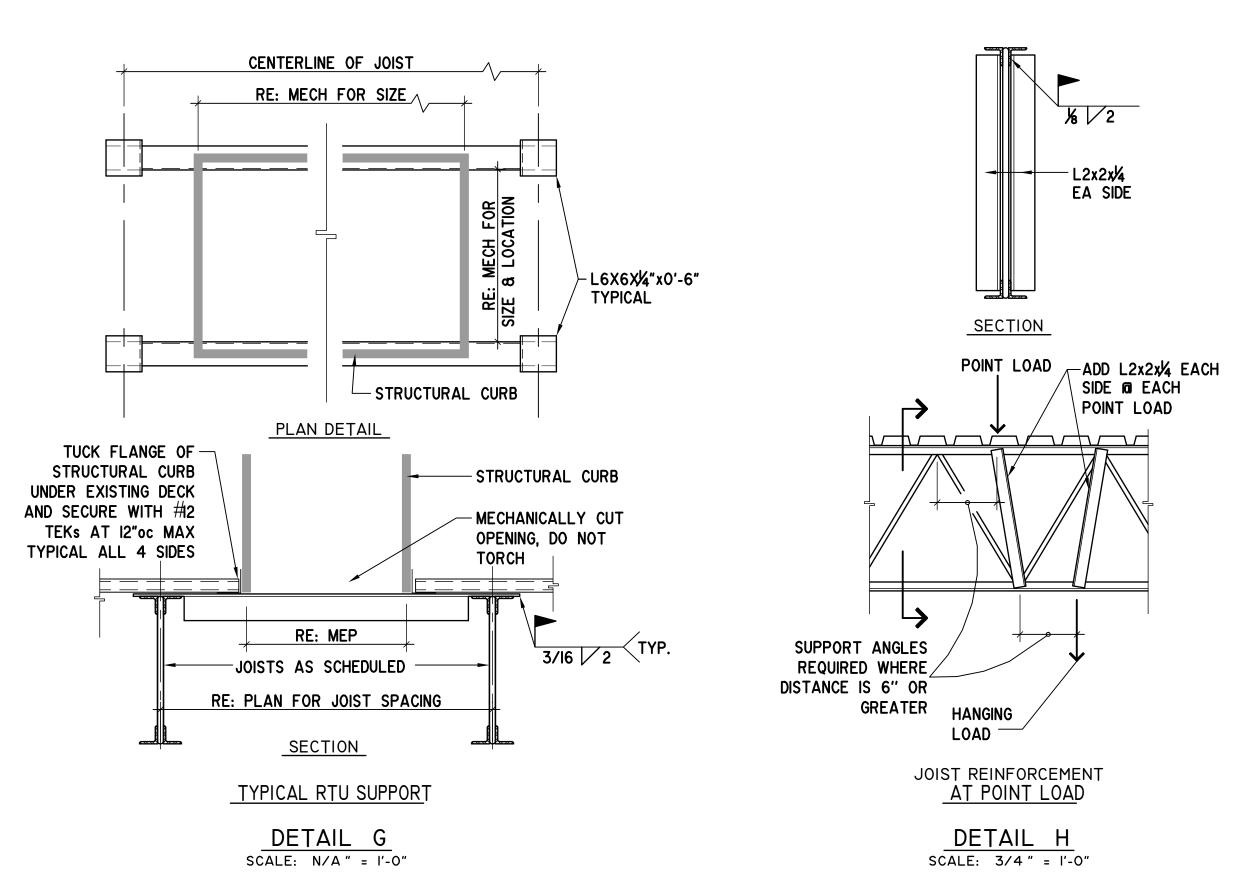

ASD-159 & SMSD-1 ON A5.1.1 AND AD1.1/02

- DEMOLISH AND REMOVE EXISTING PLUMBING FIXTURE.
  CAP DRAIN PER MEP DRAWINGS. NEW FLOOR FINISHES
  TO MATCH EXISTING.
- DEMOLISH AND REMOVE EXISTING COOLER PANEL TO MAKE ROOM FOR NEW 6" PLUMBING CHASE.
- SAW-CUT AND REMOVE EXISTING FLOOR SLAB.
  REFER TO A4.I FOR CONCRETE PLACEMENT, NEW
  FLOOR SLOPE AND FINISH MATERIALS.
  REF MEP FOR DRAIN LOCATIONS REF ASD-69.
- RELOCATE EXISTING PLUMBING FIXTURE. CAP DRAIN PER MEP DRAWINGS. NEW FLOOR FINISHES TO MATCH EXISTING. REF. AI.I AND MEP.
- 9 NEW TRENCH DRAIN. REFER TO ASD-4A.
- SUGGESTED LOCATIONS OF PITS AND PVC
  PIPES FOR THE ROUTING OF REFRIGERATION
  LINES. ALTERNATE ROUTING MAY BE
  REQUIRED. FIELD CONDITIONS TO BE VERIFIED
  FOR CONFLICTS AND THE PRACTICALITY OF
  UTILIZING EXISTING ROUTING. REFRIGERATION
  LINES NOT ROUTED UNDER FLOOR SHALL BE
- 2'-0" X 2'-0" X 1'-3" DEEP PREFABRICATED PIT BOX FOR REFRIGERATION LINE ROUTING REF. ASD-159
- AFTER DEMOLITION AND INSTALL PATCH CONCRETE AND POLISH TO MATCH EXISTING. REFER MEP TO CAP EXISTING DRAINS.