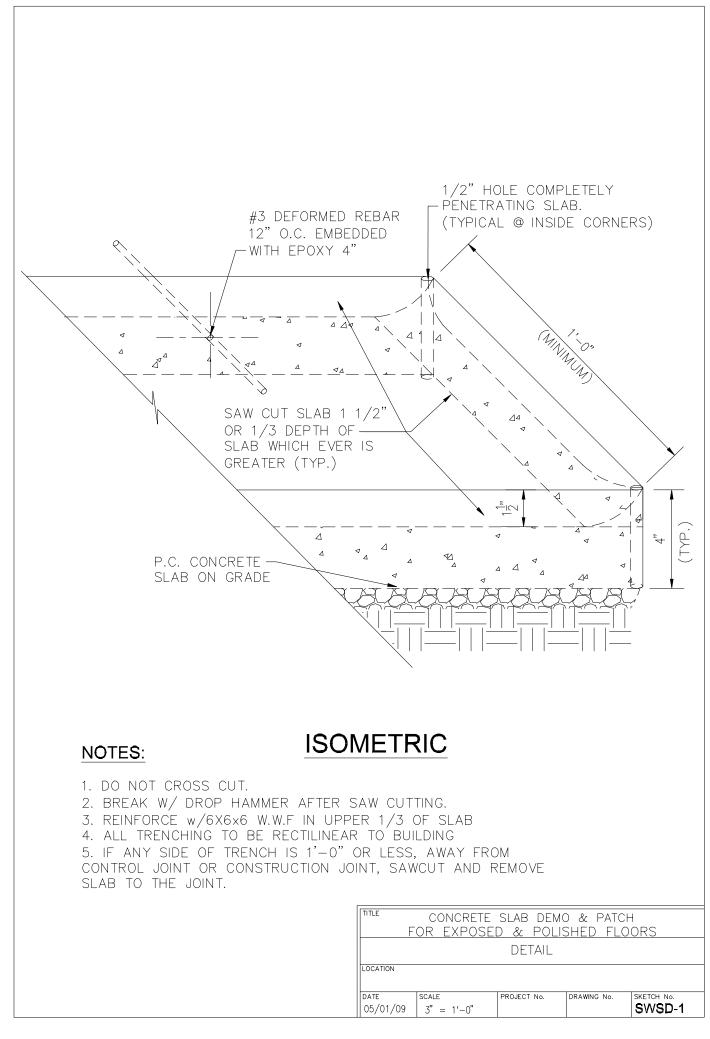

  ROOM FINISH KEYNOTE. REFER TO A6.1

2 DEMOLISH AND REMOVE EXISTING DOOR.

- DEMOLISH AND REMOVE EXISTING WALLS, WINDOWS,
- AND HEADWALLS. REFER FLOOR PLAN SHEET ALI FOR EXTENT OF NEW CONSTRUCTION
- SAW-CUT AND REMOVE EXISTING FLOOR SLAB.
  WHERE INDICATED ON PLUMBING DRAWINGS, INSTALL
  PLUMBING PRIOR TO PATCHING REMOVED AREA.
  REF PLUMBING DRAWINGS. REFER TO ASD-69,
- DEMOLISH AND REMOVE EXISTING BOLLARD PATCH FLOOR TO RECEIVE VCT TO MATCH EXISTING SALES FLOORING. SEE AI.I/A4.I FOR LOCATION OF NEW BOLLARD.

ASD-159 & SMSD-1 ON A5.1.1 AND AD1.1/02

- DEMOLISH AND REMOVE EXISTING PLUMBING FIXTURE.
  CAP DRAIN PER MEP DRAWINGS. NEW FLOOR FINISHES
  TO MATCH EXISTING.
- DEMOLISH AND REMOVE EXISTING COOLER PANEL TO MAKE ROOM FOR NEW 6" PLUMBING CHASE.
- SAW-CUT AND REMOVE EXISTING FLOOR SLAB.
  REFER TO A4.I FOR CONCRETE PLACEMENT, NEW
  FLOOR SLOPE AND FINISH MATERIALS.
  REF MEP FOR DRAIN LOCATIONS REF ASD-69.
- RELOCATE EXISTING PLUMBING FIXTURE. CAP DRAIN PER MEP DRAWINGS. NEW FLOOR FINISHES TO MATCH EXISTING. REF. AI.I AND MEP.
- 9 NEW TRENCH DRAIN. REFER TO ASD-4A.
- SUGGESTED LOCATIONS OF PITS AND PVC
  PIPES FOR THE ROUTING OF REFRIGERATION
  LINES. ALTERNATE ROUTING MAY BE
  REQUIRED. FIELD CONDITIONS TO BE VERIFIED
  FOR CONFLICTS AND THE PRACTICALITY OF
  UTILIZING EXISTING ROUTING. REFRIGERATION
  LINES NOT ROUTED UNDER FLOOR SHALL BE
- 2'-0" X 2'-0" X 1'-3" DEEP PREFABRICATED PIT BOX FOR REFRIGERATION LINE ROUTING REF. ASD-159
- AFTER DEMOLITION AND INSTALL PATCH CONCRETE AND POLISH TO MATCH EXISTING. REFER MEP TO CAP EXISTING DRAINS.