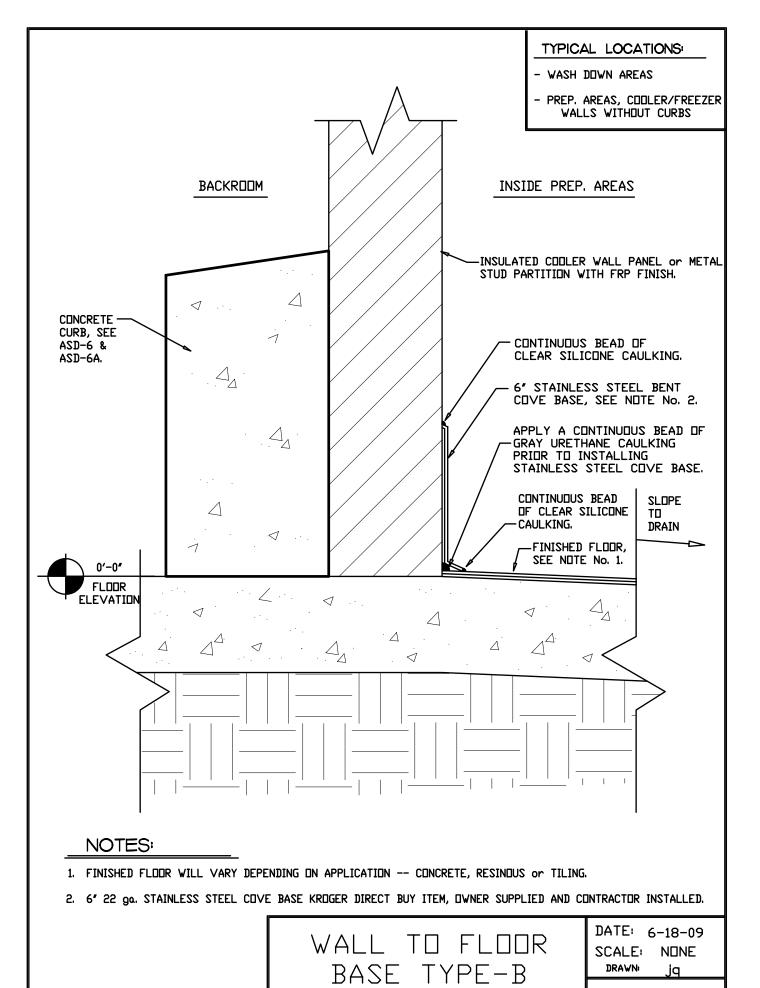

AND FRAME. REFER WINDOW SCHEDULE

QUARRY TILE. REFER FINISH SCHEDULE TO A6.1 AND ASD-4D FOR TRANSITION AND ASD-51C FOR BASE.

DEMO AND REMOVE EXISTING CARPET. POLISH CONCRETE TO MATCH EXISTING SALES FLOOR. CONCRETE TO MATCH EXISTING SALES FLOOR. RELOCATE EXISTING PLUMBING FIXTURE. REF. PLUMBING DRAWINGS AND ADI.I.

WITHIN THE WALLS

1101 FLOWER MOUND RD. FLOWERMOUND, TX A DEVELOPMENT OF: KROGER





O'BRIEN

5310 HARVEST HILL RD. SUITE 136 DALLAS, TEXAS 75230 972 . 788 . 1010 www.obrienarch.com



JOHN O'BRIEN - ARCHITECT REGISTRATION NO. 4916

DATE: JOB: SCALE: 11.06.2012 12007 3/32" = 1'-0"

SHEET NO.

ENLARGED FLOOR PLAN









COLORED CONCRETE PATTERI

A GRID - TYPICAL

MASTER SPECIFICATION DETA

DATE: 4/1/10

SCALE: NONE

DRAWN: JFQ

















MASTER SPECIFICATION DETAIL







MASTER SPECIFICATION DETAI



QUARRY TILE

TRANSITION DETAILS

MASTER SPECIFICATION DETAI

Note:

SPECIFICATIONS FOR PRODUCTS.



COPYRIGHT © 2008 OBRIEN THESE DRAWINGS, OR PARTS THEREOF, MAY NOT BE REPRODUCED IN ANY FORM, BY ANY METHOD, FOR ANY PURPOSE, WITHOUT PRIOR WRITTEN CONSENT FROM O'BRIEN

DATE: II/IO/II

SCALE: NONE

DRAWNI ZAW

BRIEN

5310 HARVEST HILL RD.

SUITE 136

DALLAS, TEXAS 75230

972 . 788 . 1010

www.obrienarch.com

**ISSUE LOG** 

DESCRIPTION

ISSUED FOR BID

11.29.2012



1101 FLOWER MOUND RD.
FLOWERMOUND, TX

A DEVELOPMENT OF:
KROGER

ISSUE LOG

ISSUED FOR BID

DESCRIPTION DATE



















TEMPORARY CONSTRUCTION

BARRIERS

MASTER SPECIFICATION DETAIL



ARCHITECTURAL STANDARD DETAILS

COPYRIGHT © 2008 OBRIEN THESE DRAWINGS, OR PARTS THEREOF, MAY NOT BE REPRO