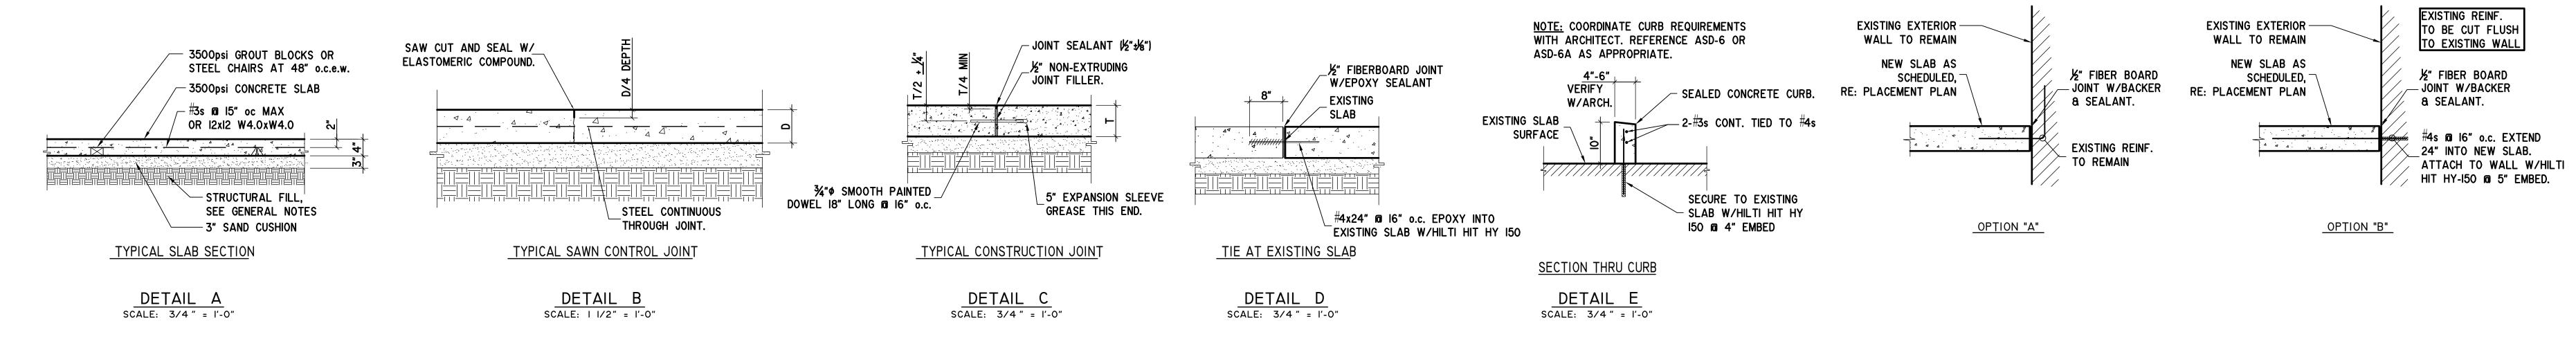

DATE: JOB: SCALE: 11.06.2012 12007 3/32" = 1'-0"

SHEET NO.

ENLARGED FLOOR PLAN

COLORED CONCRETE PATTERI

A GRID - TYPICAL

MASTER SPECIFICATION DETA

DATE: 4/1/10

SCALE: NONE

DRAWN: JFQ

MASTER SPECIFICATION DETAIL

MASTER SPECIFICATION DETAI

QUARRY TILE

TRANSITION DETAILS

MASTER SPECIFICATION DETAI

Note:

SPECIFICATIONS FOR PRODUCTS.