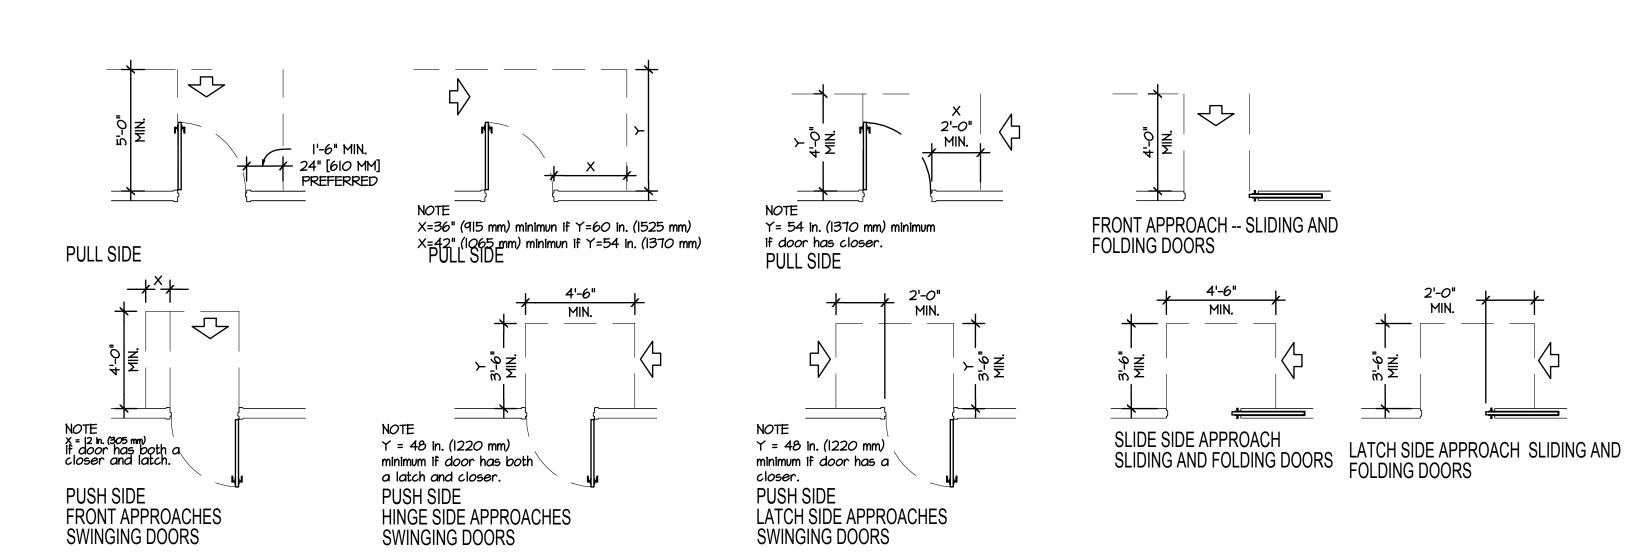

CONTRACTOR TO VERIFY DEMENSIONS FOR ALL NEW DOORS PER CONSTRUCTION DOCUMENTS FOR KROGER PM CONTRACTOR TO PROVIDE NEW WEATHER STRIPPING AROUND ALL EXTERIOR DOORS.

OPERATING DEVICES ON ACCESSIBLE DOORS SHALL BE NO HIGHER THAN 48" A.F.F.

EXTERIOR HINGED DOOR SHALL NOT EXCEED 8.5 LBF. THE MAX FORCE FOR PUSHING OR PULLING OPEN A DOOR SHALL BE 5 POUNDS OF FORCE FOR AN INTERIOR DOOR.

5. THRESHOLDS AT DOORWAY SHALL NOT EXCEED I/2" RAISED THRESHOLD.
6. ALL DOORS TO HAVE AN OPENING AND CLOSING FORCE WHICH COMPLIES TO ADA AND TAS REQUIREMENTS