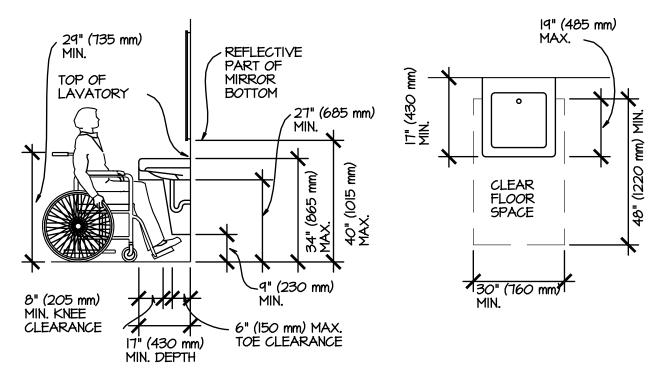

ONLY



06 ACCESSIBLE PARKING SPACE

SCALE: N.T.S.



13 DOOR CLEARANCES

SCALE: N.T.S.



07 ACCESSIBLE CURB RAMP



X is the 12 in. minimum handrail extension required at each top riser. Y is the minimum handrail extension of 12 in. plus the width of one tread that is required at each bot-

10 STAIR HANDRAILS

THRESHOLD @ DOORWAY

12 DOORS IN A SERIES

SCALE: N.T.S.

08 TREAD WIDTH/ NOSINGS

SCALE: N.T.S.

36" (915 mm) MIN. CLEAR BETWEEN CURBS

36" (915 mm) MIN.

LEVEL LANDING

SURFACE OF RAMP

RAILING WITH EXTENDED PLATFORM

09 ACCESSIBLE RAMPS



14 DRINKING FOUNTAINS AND WATER COOLERS



15 CLEAR FLOOR SPACE @ WATER CLOSETS/ TOILET STALLS
SCALE: N.T.S.



GRAB BAR AT

16 WATER CLOSET

SCALE: N.T.S.



19 URINAL HEIGHTS



17 DOOR WIDTH

SCALE: N.T.S.



HANDRAIL/ GRAB
18 BAR SPACING



20 LAVATORY CLEARANCES



21 CONTROL REACH LIMITS



WITHIN THE WALLS

REMODEL

1101 FLOWER MOUND RD.

FLOWERMOUND, TX

A DEVELOPMENT OF: KROGER

ISSUE LOG

ISSUED FOR BID

O B R I E N

5310 HARVEST HILL RD.
SUITE 136
DALLAS, TEXAS 75230
972 . 788 . 1010

www.obrienarch.com



JOHN O'BRIEN - ARCHITECT REGISTRATION NO. 4916

DATE: JOB: SCALE:
11.06.2012 12007

SHEET NO.