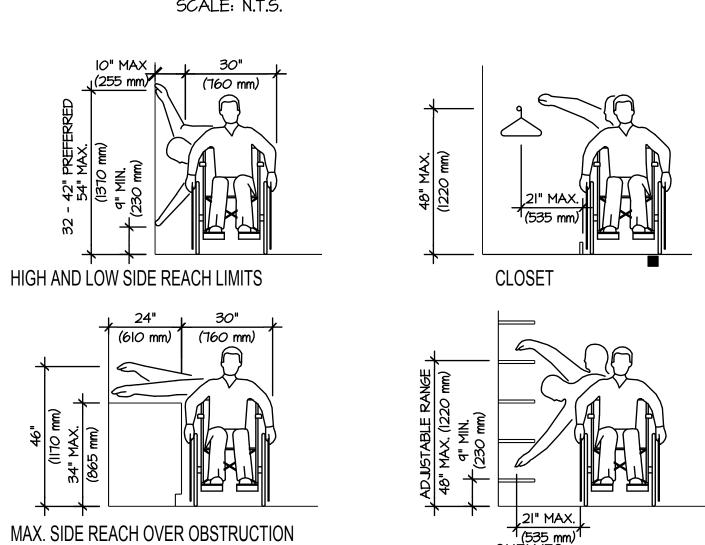

CONTRACTOR TO VERIFY DEMENSIONS FOR ALL NEW DOORS PER CONSTRUCTION DOCUMENTS FOR KROGER PM CONTRACTOR TO PROVIDE NEW WEATHER STRIPPING AROUND ALL EXTERIOR DOORS.

OPERATING DEVICES ON ACCESSIBLE DOORS SHALL BE NO HIGHER THAN 48" A.F.F.

EXTERIOR HINGED DOOR SHALL NOT EXCEED 8.5 LBF. THE MAX FORCE FOR PUSHING OR PULLING OPEN A DOOR SHALL BE 5 POUNDS OF FORCE FOR AN INTERIOR DOOR.

5. THRESHOLDS AT DOORWAY SHALL NOT EXCEED I/2" RAISED THRESHOLD.
6. ALL DOORS TO HAVE AN OPENING AND CLOSING FORCE WHICH COMPLIES TO ADA AND TAS REQUIREMENTS