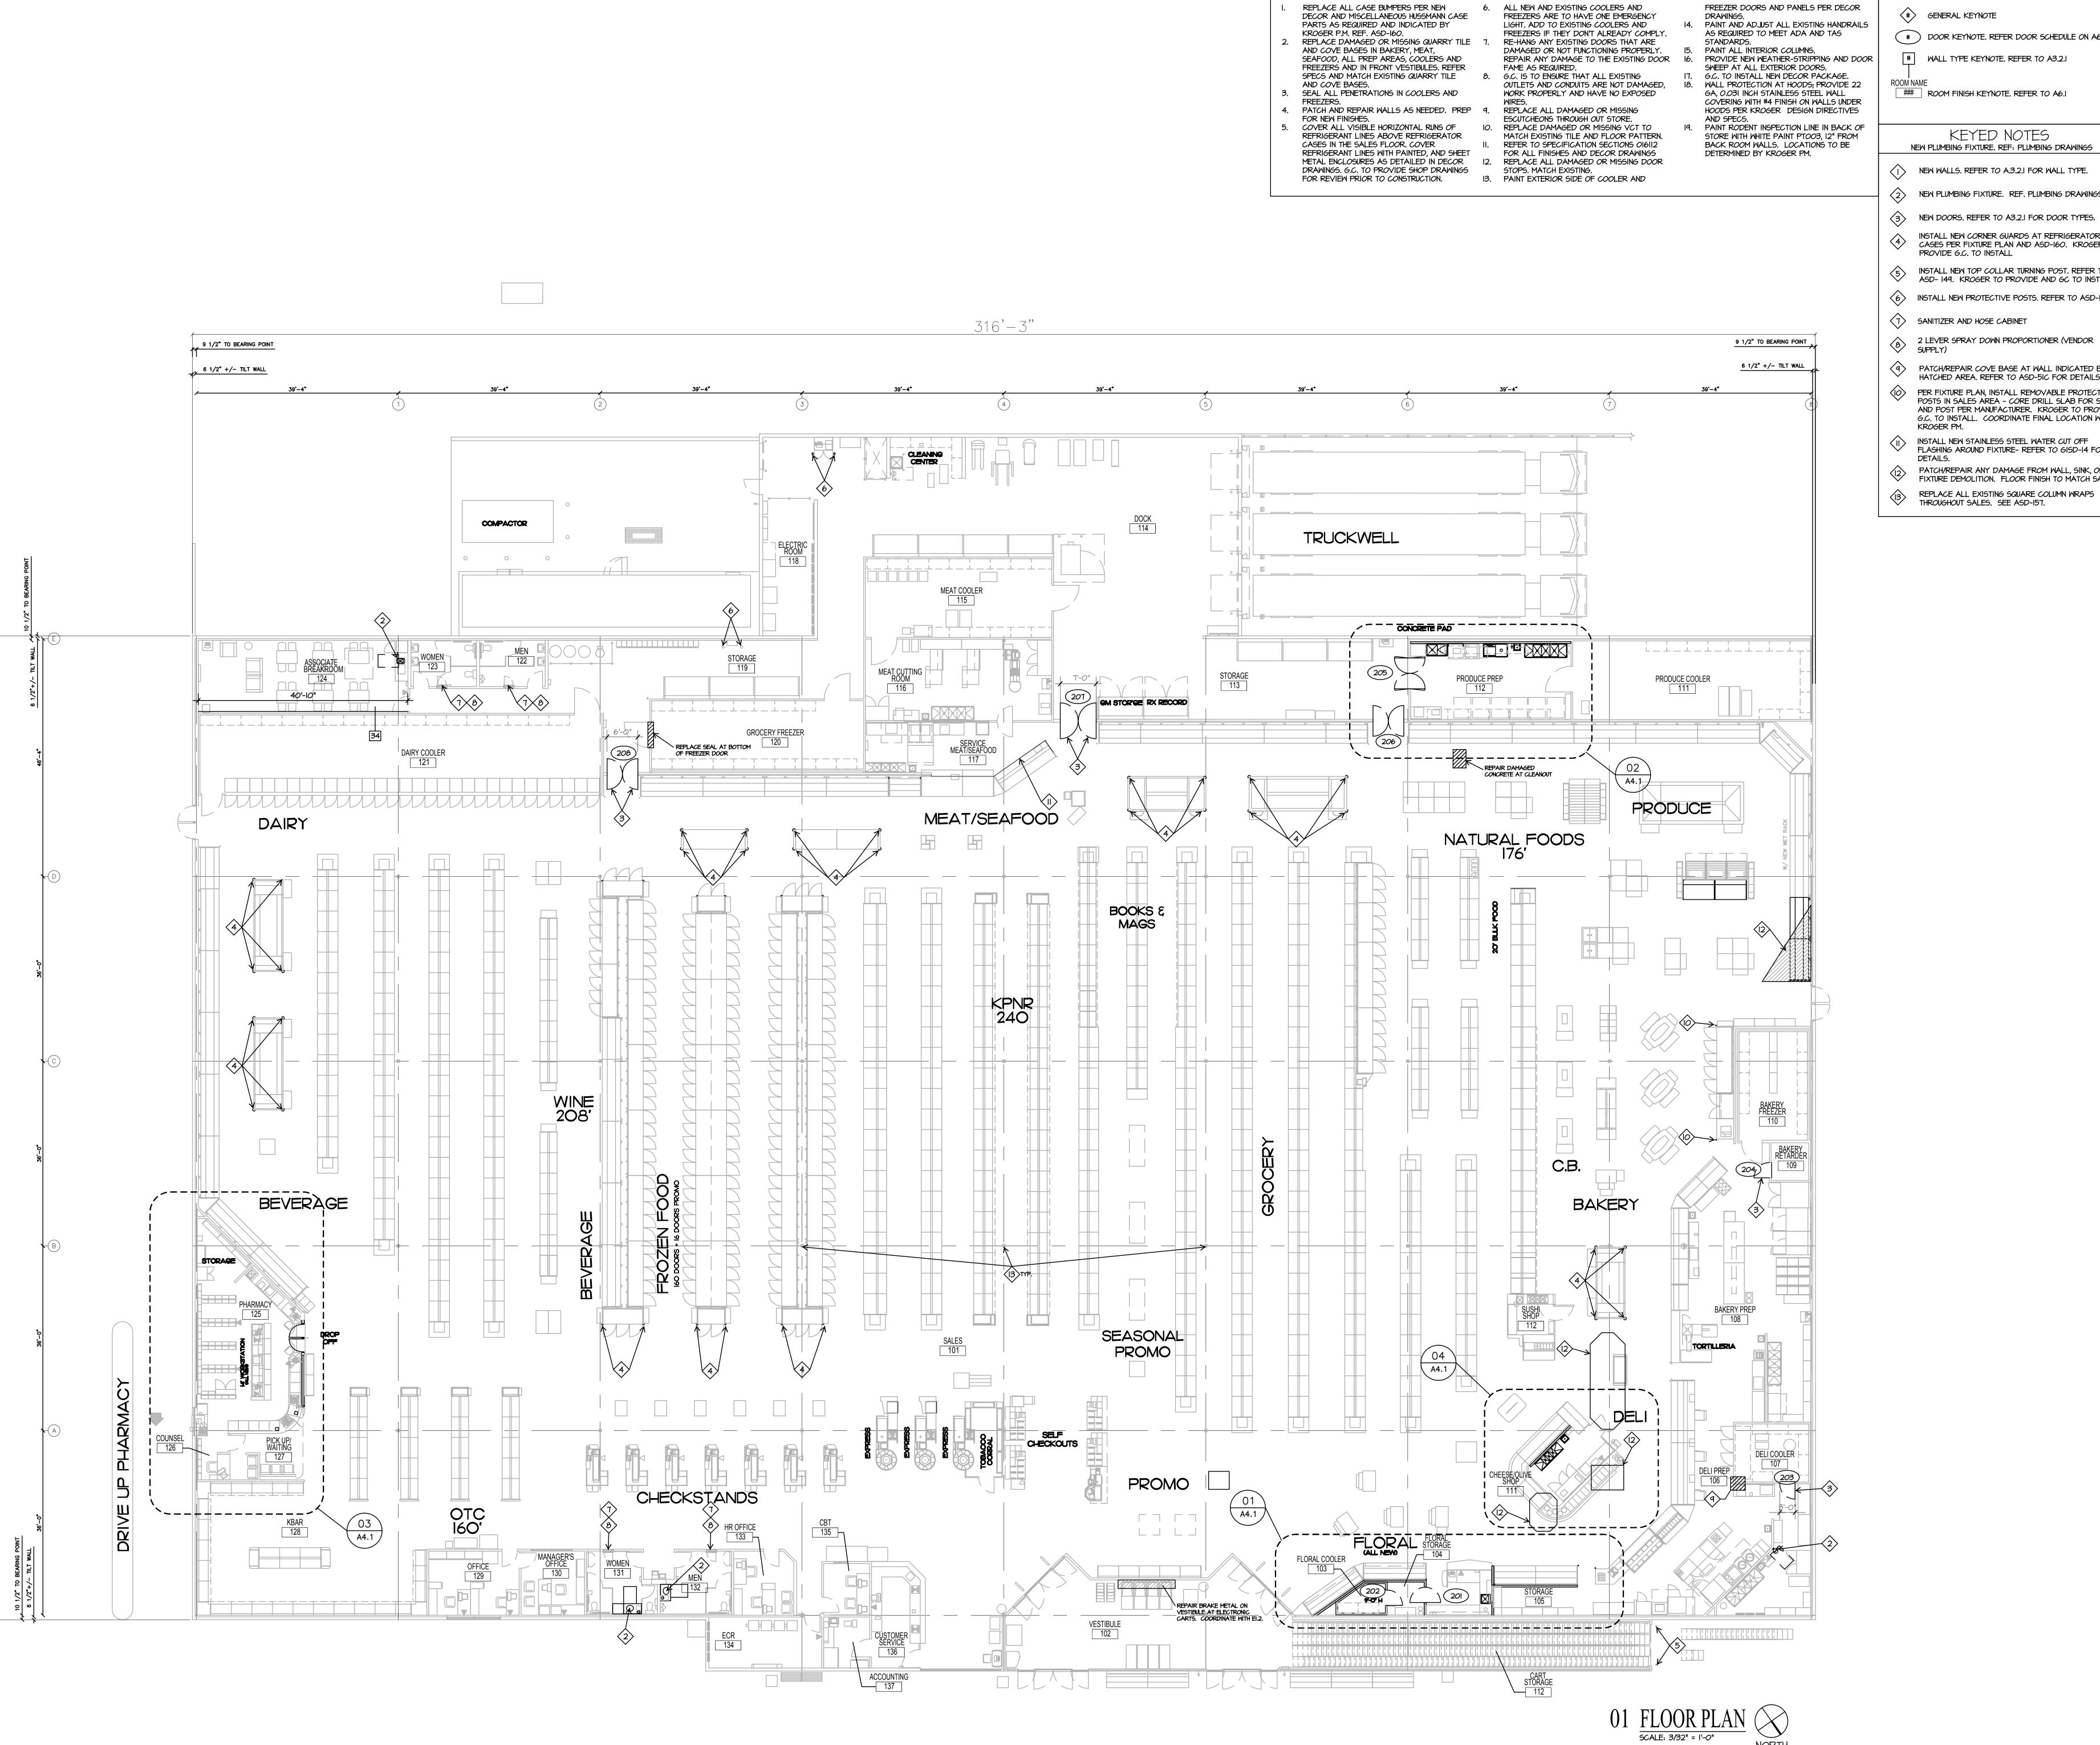

# WALL TYPE KEYNOTE. REFER TO A3.2.I

KEYED NOTES NEW PLUMBING FIXTURE. REF: PLUMBING DRAWINGS

NEW WALLS. REFER TO A.3.2.1 FOR WALL TYPE.

(2) NEW PLUMBING FIXTURE. REF. PLUMBING DRAWINGS

NEW DOORS. REFER TO A3.2.1 FOR DOOR TYPES. INSTALL NEW CORNER GUARDS AT REFRIGERATOR CASES PER FIXTURE PLAN AND ASD-160. KROGER TO

INSTALL NEW TOP COLLAR TURNING POST. REFER TO
ASD- 149. KROGER TO PROVIDE AND GC TO INSTALL ASD-149. KROGER TO PROVIDE AND GC TO INSTALL. (6) INSTALL NEW PROTECTIVE POSTS. REFER TO ASD-149.

2 LEVER SPRAY DOWN PROPORTIONER (VENDOR SUPPLY)

PATCH/REPAIR COVE BASE AT WALL INDICATED BY HATCHED AREA. REFER TO ASD-51C FOR DETAILS.

PER FIXTURE PLAN, INSTALL REMOVABLE PROTECTIVE POSTS IN SALES AREA - CORE DRILL SLAB FOR SLEEVE AND POST PER MANUFACTURER. KROGER TO PROVIDE, G.C. TO INSTALL. COORDINATE FINAL LOCATION WITH KROGER PM.

INSTALL NEW STAINLESS STEEL WATER OUT OFF FLASHING AROUND FIXTURE- REFER TO GISD-14 F FLASHING AROUND FIXTURE- REFER TO GISD-14 FOR

FIXTURE DEMOLITION. FLOOR FINISH TO MATCH SALES.

PATCH/REPAIR ANY DAMAGE FROM WALL, SINK, OR

SHEET NO.

FLOOR PLAN

NOTES KEYED NOTES

SCALE: 3/32" = 1'-0"

NEW CEILING TILES AND GRID

NEW CEILING TILES AND GRID

NEW DROP PARTITION. PAINT TO MATCH EXISTING.
SEE A3.2.I / 2I

NEW TYPE 3 WASHABLE CEILING TILES

NEW TYPE 3 WASHABLE CEILING TILES AT ALL PREP AREAS. REF SPECS.

NEW CEILING TILES ONLY EXISTING GRID TO REMAIN

G.C. TO VERIFY WALL CONDITION ABOVE DEMOLSHED
CEILING. EXTEND FRAMING AND GYP BOARD AS
REQUIRED AS A RESULT OF RAISED CEILING IN SALES.
REFER TO A3.2.I FOR REFERENCED WALL TYPES.

# GENERAL KEYNOTE

FREEZER DOORS AND PANELS PER DECOR

PAINT AND ADJUST ALL EXISTING HANDRAILS

PROVIDE NEW WEATHER-STRIPPING AND DOOR

AS REQUIRED TO MEET ADA AND TAS

PAINT ALL INTERIOR COLUMNS.

DETERMINED BY KROGER PM.

SWEEP AT ALL EXTERIOR DOORS.

G.C. TO INSTALL NEW DECOR PACKAGE.

GA, O.O31 INCH STAINLESS STEEL WALL

WALL PROTECTION AT HOODS; PROVIDE 22

COVERING WITH #4 FINISH ON WALLS UNDER

HOODS PER KROGER DESIGN DIRECTIVES

PAINT RODENT INSPECTION LINE IN BACK OF

STORE WITH WHITE PAINT PTOO3, I2" FROM

BACK ROOM WALLS. LOCATIONS TO BE

DRAWINGS.

STANDARDS.

AND SPECS.

GENERAL NOTES

ALL NEW AND EXISTING COOLERS AND

FREEZERS ARE TO HAVE ONE EMERGENCY

LIGHT. ADD TO EXISTING COOLERS AND

RE-HANG ANY EXISTING DOORS THAT ARE

G.C. IS TO ENSURE THAT ALL EXISTING

REPLACE ALL DAMAGED OR MISSING

ESCUTCHEONS THROUGH OUT STORE.

IO. REPLACE DAMAGED OR MISSING VCT TO

13. PAINT EXTERIOR SIDE OF COOLER AND

STOPS. MATCH EXISTING.

FAME AS REQUIRED.

METAL ENCLOSURES AS DETAILED IN DECOR 12. REPLACE ALL DAMAGED OR MISSING DOOR

DAMAGED OR NOT FUNCTIONING PROPERLY.

OUTLETS AND CONDUITS ARE NOT DAMAGED,

WORK PROPERLY AND HAVE NO EXPOSED

MATCH EXISTING TILE AND FLOOR PATTERN.

REFER TO SPECIFICATION SECTIONS 016112

FOR ALL FINISHES AND DECOR DRAWINGS

REPAIR ANY DAMAGE TO THE EXISTING DOOR 16.

FREEZERS IF THEY DON'T ALREADY COMPLY.

REPLACE ALL CASE BUMPERS PER NEW

PARTS AS REQUIRED AND INDICATED BY

AND COVE BASES IN BAKERY, MEAT,

KROGER P.M. REF. ASD-160.

AND COVE BASES.

FOR NEW FINISHES.

FREEZERS.

DECOR AND MISCELLANEOUS HUSSMANN CASE

2. REPLACE DAMAGED OR MISSING QUARRY TILE 7.

SEAFOOD, ALL PREP AREAS, COOLERS AND

FREEZERS AND IN FRONT VESTIBULES. REFER

4. PATCH AND REPAIR WALLS AS NEEDED. PREP 9.

SPECS AND MATCH EXISTING QUARRY TILE

SEAL ALL PENETRATIONS IN COOLERS AND

5. COVER ALL VISIBLE HORIZONTAL RUNS OF

CASES IN THE SALES FLOOR, COVER

FOR REVIEW PRIOR TO CONSTRUCTION.

REFRIGERANT LINES ABOVE REFRIGERATOR

REFRIGERANT LINES WITH PAINTED, AND SHEET

DRAWINGS. G.C. TO PROVIDE SHOP DRAWINGS