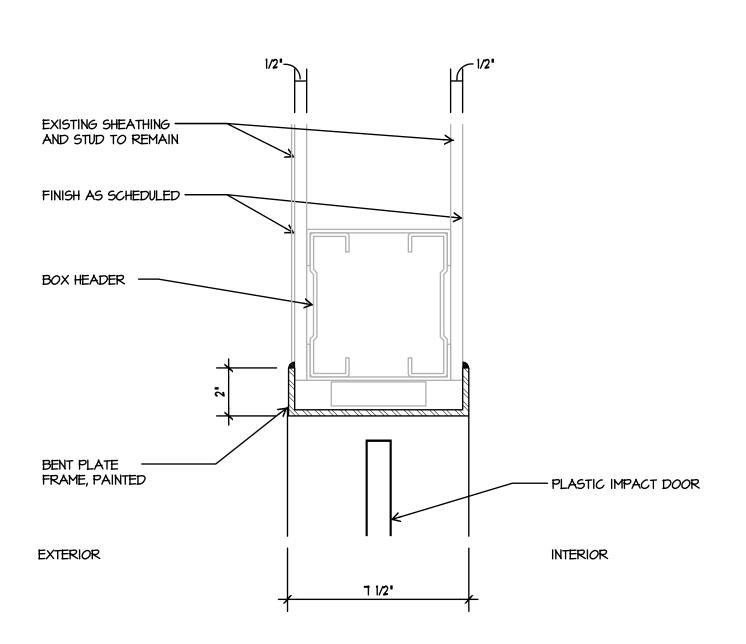

|     |      | DOTTED C.         | NOTE NOTE    | : REFER SPECS FOR PAINT COLORS  |       |              |        |         |                |            |                                                |
|-----|------|-------------------|--------------|---------------------------------|-------|--------------|--------|---------|----------------|------------|------------------------------------------------|
| NO. |      | DOOR              |              |                                 |       | FRAME        |        |         | RESPONSIBILITY |            | REMARKS                                        |
| NO. | TYPE | SIZE              | MAT.         | FIN.                            | MAT.  | FIN.         | JAMB   | HEAD    | PROVIDE        | INSTALL    |                                                |
| 201 | A    | 3'-0" X 7'-0"     | PLASTIC      | PREFINISHED (COLOR: REF. SPEC.) | STEEL | BY 6.C.      | ASD-56 | A6.I/OI | KROGER         | 6C         | KROGER PROVIDES DOOR, 6C TO PROVIDE FRAME      |
| 202 | C    | 3'-0" X 7'-0"     | COOLER PANEL | PREFINISHED (COLOR: REF. SPEC.) |       | COOLER PANEL |        |         | KROGER         | GC         | KROGER PROVIDES DOOR AND FRAME                 |
| 203 | A    | 3'-0" X 7'-0"     | PLASTIC      | PREFINISHED (COLOR: REF. SPEC.) |       |              |        |         | KROGER         | 6C         | KROGER PROVIDES DOOR, EXISTING FRAME TO REMAIN |
| 204 | Α    | 3'-0" X 7'-0"     | PLASTIC      | PREFINISHED (COLOR: REF. SPEC.) |       |              |        |         | KROGER         | <i>6</i> C | KROGER PROVIDES DOOR, EXISTING FRAME TO REMAIN |
| 205 | В    | (2) 3'-0" X 9'-0" | PLASTIC      | PREFINISHED (COLOR: REF. SPEC.) |       |              |        |         | KROGER         | 6C         | KROGER PROVIDES DOOR, EXISTING FRAME TO REMAIN |
| 206 | В    | (2) 3'-0" X 8'-0" | PLASTIC      | PREFINISHED (COLOR: REF. SPEC.) |       |              |        |         | KROGER         | 6C         | KROGER PROVIDES DOOR, EXISTING FRAME TO REMAIN |
| 207 | В    | (2) 3'-6" X 8'-0" | PLASTIC      | PREFINISHED (COLOR: REF. SPEC.) |       |              |        |         | KROGER         | <i>6</i> C | KROGER PROVIDES DOOR, EXISTING FRAME TO REMAIN |
| 208 | В    | (2) 3'-0" X 8'-0" | PLASTIC      | PREFINISHED (COLOR: REF. SPEC.) |       |              |        |         | KROGER         | GC         | KROGER PROVIDES DOOR, EXISTING FRAME TO REMAIN |