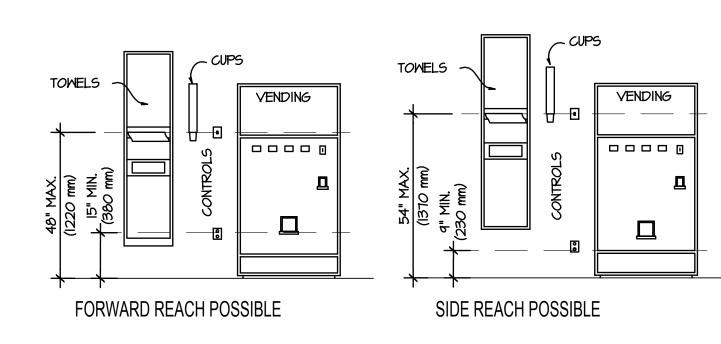

ING SPACE

SCALE: N.T.S.



13 DOOR CLEARANCES

SCALE: N.T.S.



07 ACCESSIBLE CURB RAMP



X is the 12 in. minimum handrail extension required at each top riser. Y is the minimum handrail extension of 12 in. plus the width of one tread that is required at each bot-

10 STAIR HANDRAILS

THRESHOLD @ DOORWAY

12 DOORS IN A SERIES

SCALE: N.T.S.

08 TREAD WIDTH/ NOSINGS

SCALE: N.T.S.

36" (915 mm) MIN. CLEAR BETWEEN CURBS

36" (915 mm) MIN.

LEVEL LANDING

SURFACE OF RAMP

RAILING WITH EXTENDED PLATFORM

09 ACCESSIBLE RAMPS



14 DRINKING FOUNTAINS AND WATER COOLERS



15 CLEAR FLOOR SPACE @ WATER CLOSETS/ TOILET STALLS
SCALE: N.T.S.



GRAB BAR AT

16 WATER CLOSET

SCALE: N.T.S.



19 URINAL HEIGHTS



17 DOOR WIDTH

SCALE: N.T.S.



HANDRAIL/ GRAB
18 BAR SPACING



20 LAVATORY CLEARANCES



21 CONTROL REACH LIMITS



WITHIN THE WALLS

REMODEL

1101 FLOWER MOUND RD.

FLOWERMOUND, TX

A DEVELOPMENT OF: KROGER

ISSUE LOG

ISSUED FOR BID

O B R I E N

5310 HARVEST HILL RD.
SUITE 136
DALLAS, TEXAS 75230
972 . 788 . 1010

www.obrienarch.com



JOHN O'BRIEN - ARCHITECT REGISTRATION NO. 4916

DATE: JOB: SCALE:
11.06.2012 12007

SHEET NO.