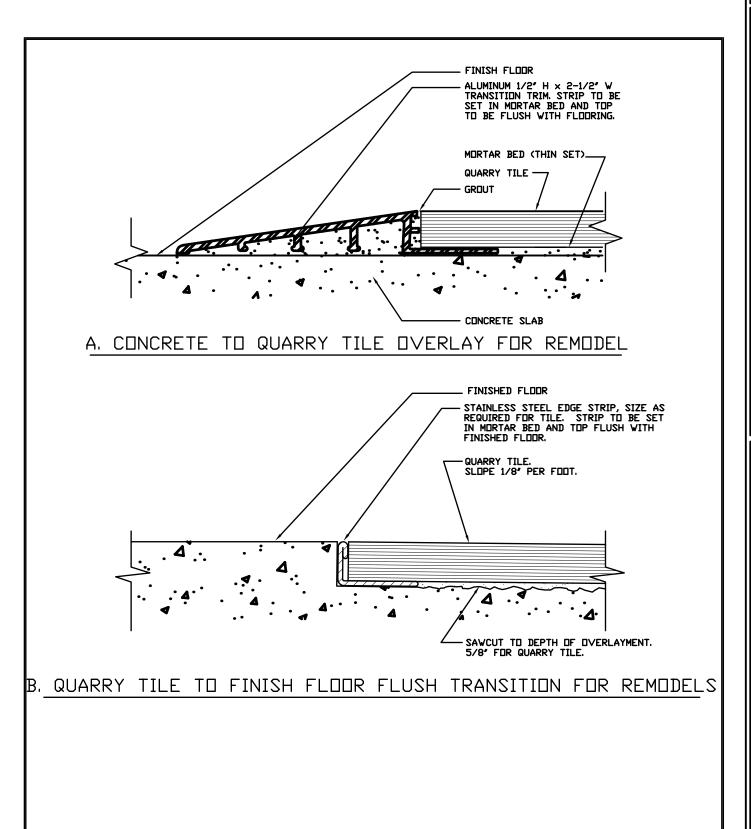

QUARRY TILE. REFER FINISH SCHEDULE TO A6.1 AND ASD-4D FOR TRANSITION AND ASD-51C FOR BASE.

DEMO AND REMOVE EXISTING CARPET. POLISH CONCRETE TO MATCH EXISTING SALES FLOOR. CONCRETE TO MATCH EXISTING SALES FLOOR. RELOCATE EXISTING PLUMBING FIXTURE. REF. PLUMBING DRAWINGS AND ADI.I.

DRAWN: JFQ

MASTER SPECIFICATION DETAIL

MASTER SPECIFICATION DETAI

QUARRY TILE

TRANSITION DETAILS

MASTER SPECIFICATION DETAI

Note:

SPECIFICATIONS FOR PRODUCTS.