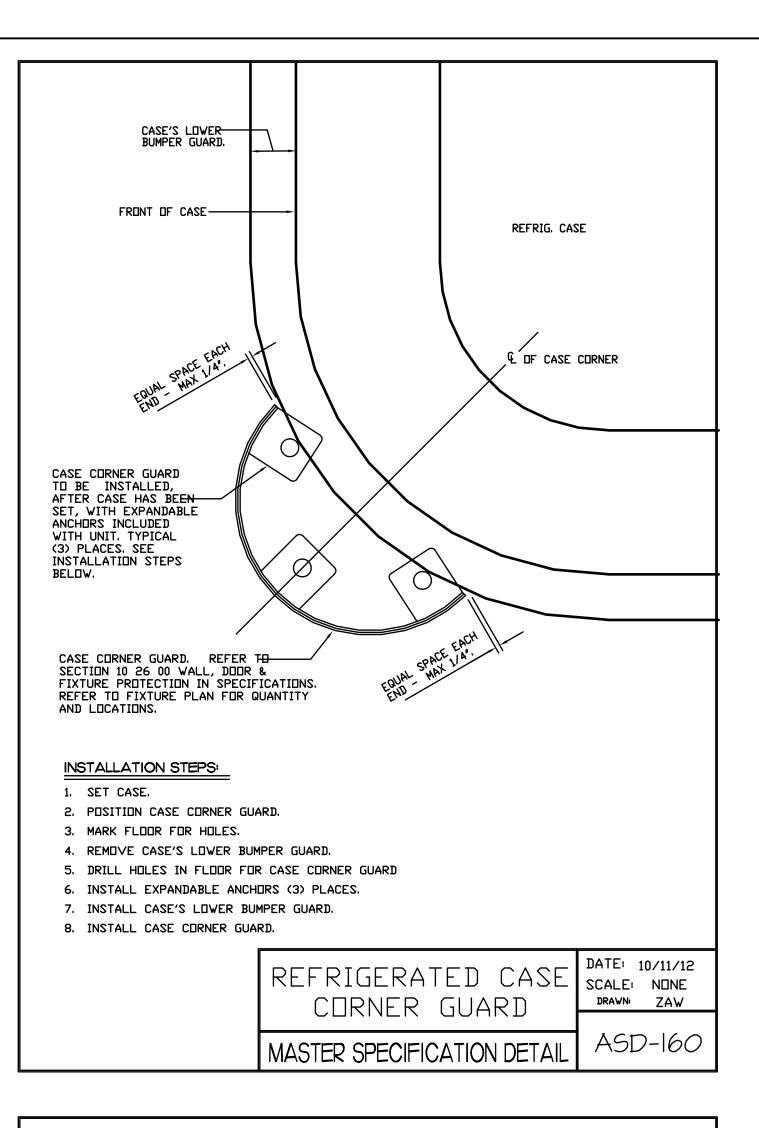

ASD-159 & SMSD-1 ON A5.1.1 AND AD1.1/02

- DEMOLISH AND REMOVE EXISTING PLUMBING FIXTURE.
  CAP DRAIN PER MEP DRAWINGS. NEW FLOOR FINISHES
  TO MATCH EXISTING.
- DEMOLISH AND REMOVE EXISTING COOLER PANEL TO MAKE ROOM FOR NEW 6" PLUMBING CHASE.
- SAW-CUT AND REMOVE EXISTING FLOOR SLAB.
  REFER TO A4.I FOR CONCRETE PLACEMENT, NEW
  FLOOR SLOPE AND FINISH MATERIALS.
  REF MEP FOR DRAIN LOCATIONS REF ASD-69.
- RELOCATE EXISTING PLUMBING FIXTURE. CAP DRAIN PER MEP DRAWINGS. NEW FLOOR FINISHES TO MATCH EXISTING. REF. AI.I AND MEP.
- 9 NEW TRENCH DRAIN. REFER TO ASD-4A.
- SUGGESTED LOCATIONS OF PITS AND PVC
  PIPES FOR THE ROUTING OF REFRIGERATION
  LINES. ALTERNATE ROUTING MAY BE
  REQUIRED. FIELD CONDITIONS TO BE VERIFIED
  FOR CONFLICTS AND THE PRACTICALITY OF
  UTILIZING EXISTING ROUTING. REFRIGERATION
  LINES NOT ROUTED UNDER FLOOR SHALL BE
- 2'-0" X 2'-0" X 1'-3" DEEP PREFABRICATED PIT BOX FOR REFRIGERATION LINE ROUTING REF. ASD-159
- AFTER DEMOLITION AND INSTALL PATCH CONCRETE AND POLISH TO MATCH EXISTING. REFER MEP TO CAP EXISTING DRAINS.