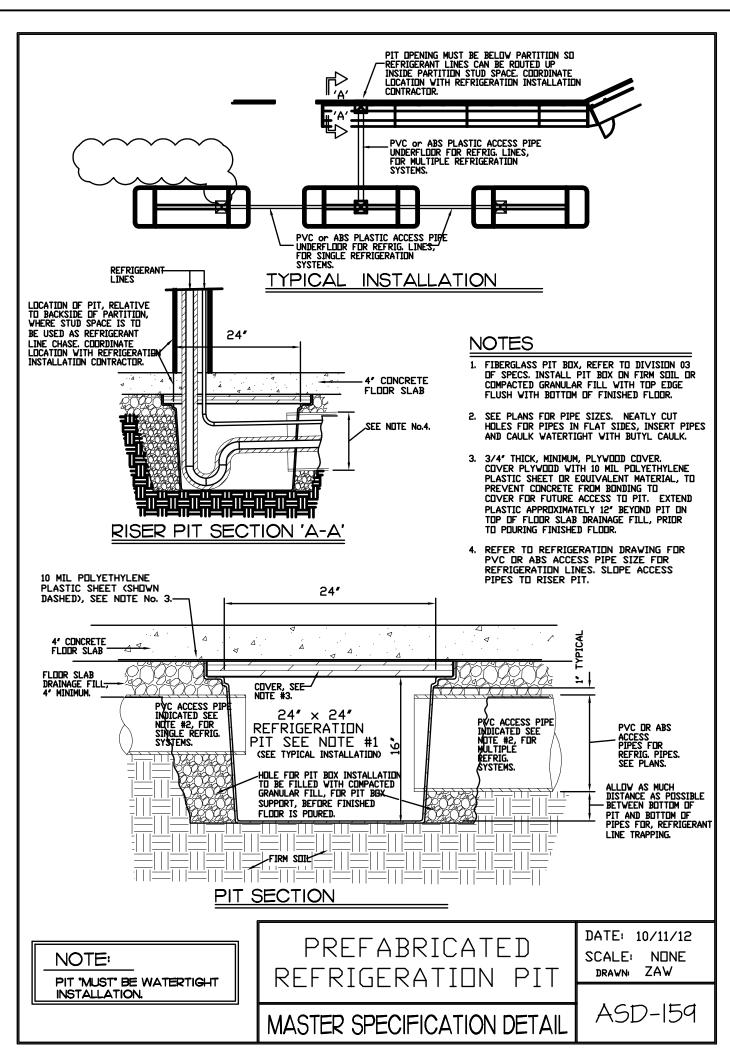

ASD-159 & SMSD-1 ON A5.1.1 AND AD1.1/02

- DEMOLISH AND REMOVE EXISTING PLUMBING FIXTURE.
  CAP DRAIN PER MEP DRAWINGS. NEW FLOOR FINISHES
  TO MATCH EXISTING.
- DEMOLISH AND REMOVE EXISTING COOLER PANEL TO MAKE ROOM FOR NEW 6" PLUMBING CHASE.
- SAW-CUT AND REMOVE EXISTING FLOOR SLAB.
  REFER TO A4.I FOR CONCRETE PLACEMENT, NEW
  FLOOR SLOPE AND FINISH MATERIALS.
  REF MEP FOR DRAIN LOCATIONS REF ASD-69.
- RELOCATE EXISTING PLUMBING FIXTURE. CAP DRAIN PER MEP DRAWINGS. NEW FLOOR FINISHES TO MATCH EXISTING. REF. AI.I AND MEP.
- 9 NEW TRENCH DRAIN. REFER TO ASD-4A.
- SUGGESTED LOCATIONS OF PITS AND PVC
  PIPES FOR THE ROUTING OF REFRIGERATION
  LINES. ALTERNATE ROUTING MAY BE
  REQUIRED. FIELD CONDITIONS TO BE VERIFIED
  FOR CONFLICTS AND THE PRACTICALITY OF
  UTILIZING EXISTING ROUTING. REFRIGERATION
  LINES NOT ROUTED UNDER FLOOR SHALL BE
- 2'-0" X 2'-0" X 1'-3" DEEP PREFABRICATED PIT BOX FOR REFRIGERATION LINE ROUTING REF. ASD-159
- AFTER DEMOLITION AND INSTALL PATCH CONCRETE AND POLISH TO MATCH EXISTING. REFER MEP TO CAP EXISTING DRAINS.