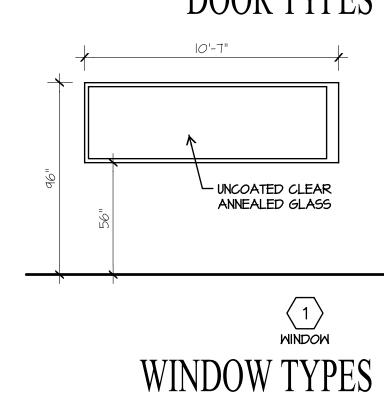

|     |      | DOTTED C.         | NOTE NOTE    | : REFER SPECS FOR PAINT COLORS  |       |              |        |         |                |            |                                                |
|-----|------|-------------------|--------------|---------------------------------|-------|--------------|--------|---------|----------------|------------|------------------------------------------------|
| NO. |      | DOOR              |              |                                 |       | FRAME        |        |         | RESPONSIBILITY |            | REMARKS                                        |
| NO. | TYPE | SIZE              | MAT.         | FIN.                            | MAT.  | FIN.         | JAMB   | HEAD    | PROVIDE        | INSTALL    |                                                |
| 201 | A    | 3'-0" X 7'-0"     | PLASTIC      | PREFINISHED (COLOR: REF. SPEC.) | STEEL | BY 6.C.      | ASD-56 | A6.I/OI | KROGER         | 6C         | KROGER PROVIDES DOOR, 6C TO PROVIDE FRAME      |
| 202 | C    | 3'-0" X 7'-0"     | COOLER PANEL | PREFINISHED (COLOR: REF. SPEC.) |       | COOLER PANEL |        |         | KROGER         | GC         | KROGER PROVIDES DOOR AND FRAME                 |
| 203 | A    | 3'-0" X 7'-0"     | PLASTIC      | PREFINISHED (COLOR: REF. SPEC.) |       |              |        |         | KROGER         | 6C         | KROGER PROVIDES DOOR, EXISTING FRAME TO REMAIN |
| 204 | Α    | 3'-0" X 7'-0"     | PLASTIC      | PREFINISHED (COLOR: REF. SPEC.) |       |              |        |         | KROGER         | <i>6</i> C | KROGER PROVIDES DOOR, EXISTING FRAME TO REMAIN |
| 205 | В    | (2) 3'-0" X 9'-0" | PLASTIC      | PREFINISHED (COLOR: REF. SPEC.) |       |              |        |         | KROGER         | 6C         | KROGER PROVIDES DOOR, EXISTING FRAME TO REMAIN |
| 206 | В    | (2) 3'-0" X 8'-0" | PLASTIC      | PREFINISHED (COLOR: REF. SPEC.) |       |              |        |         | KROGER         | 6C         | KROGER PROVIDES DOOR, EXISTING FRAME TO REMAIN |
| 207 | В    | (2) 3'-6" X 8'-0" | PLASTIC      | PREFINISHED (COLOR: REF. SPEC.) |       |              |        |         | KROGER         | <i>6</i> C | KROGER PROVIDES DOOR, EXISTING FRAME TO REMAIN |
| 208 | В    | (2) 3'-0" X 8'-0" | PLASTIC      | PREFINISHED (COLOR: REF. SPEC.) |       |              |        |         | KROGER         | GC         | KROGER PROVIDES DOOR, EXISTING FRAME TO REMAIN |