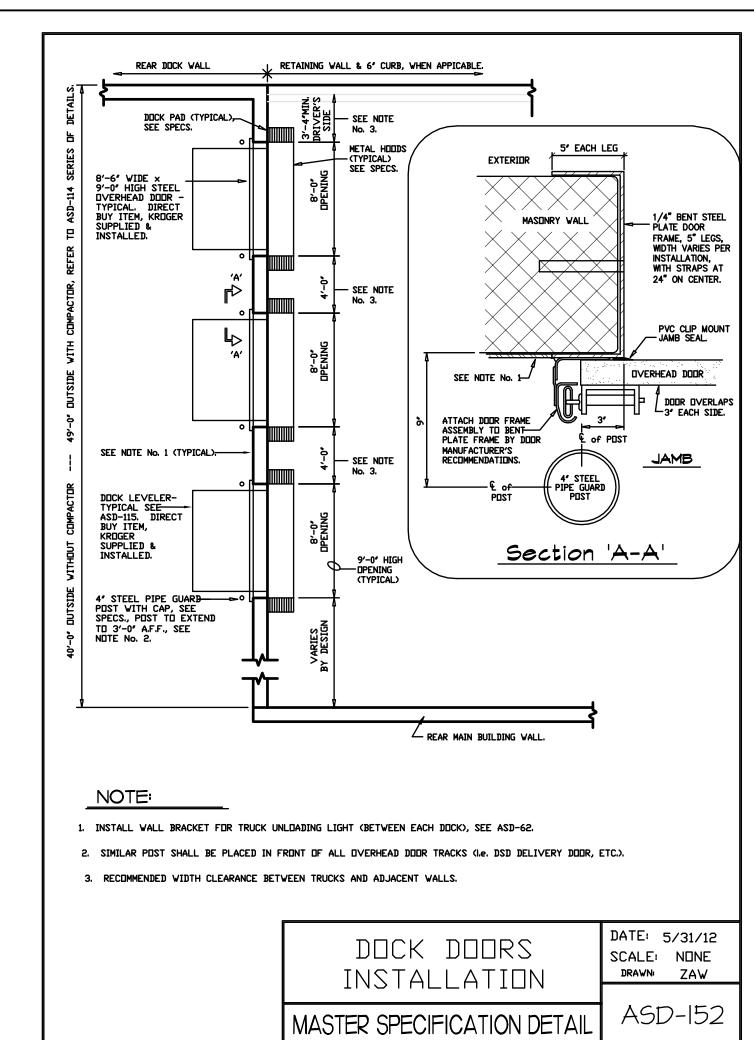

CHEDULE NEW WINDOW AND ON SHEET A6.I. NEW WINDOW AND FRAME. REFER WINDOW SCHEDULE

QUARRY TILE. REFER FINISH SCHEDULE TO A6.1 AND ASD-4D FOR TRANSITION AND ASD-51C FOR BASE.

DEMO AND REMOVE EXISTING CARPET. POLISH CONCRETE TO MATCH EXISTING SALES FLOOR. CONCRETE TO MATCH EXISTING SALES FLOOR. RELOCATE EXISTING PLUMBING FIXTURE. REF. PLUMBING DRAWINGS AND ADI.I.

WITHIN THE WALLS

1101 FLOWER MOUND RD. FLOWERMOUND, TX A DEVELOPMENT OF: KROGER





O'BRIEN

5310 HARVEST HILL RD. SUITE 136 DALLAS, TEXAS 75230 972 . 788 . 1010 www.obrienarch.com



JOHN O'BRIEN - ARCHITECT REGISTRATION NO. 4916

DATE: JOB: SCALE: 11.06.2012 12007 3/32" = 1'-0"

SHEET NO.

ENLARGED FLOOR PLAN









COLORED CONCRETE PATTERI

A GRID - TYPICAL

MASTER SPECIFICATION DETA

DATE: 4/1/10

SCALE: NONE

DRAWN: JFQ

















MASTER SPECIFICATION DETAIL







MASTER SPECIFICATION DETAI



QUARRY TILE

TRANSITION DETAILS

MASTER SPECIFICATION DETAI

Note:

SPECIFICATIONS FOR PRODUCTS.



COPYRIGHT © 2008 OBRIEN THESE DRAWINGS, OR PARTS THEREOF, MAY NOT BE REPRODUCED IN ANY FORM, BY ANY METHOD, FOR ANY PURPOSE, WITHOUT PRIOR WRITTEN CONSENT FROM O'BRIEN

DATE: II/IO/II

SCALE: NONE

DRAWNI ZAW

BRIEN

5310 HARVEST HILL RD.

SUITE 136

DALLAS, TEXAS 75230

972 . 788 . 1010

www.obrienarch.com

**ISSUE LOG** 

DESCRIPTION

ISSUED FOR BID

11.29.2012



1101 FLOWER MOUND RD.
FLOWERMOUND, TX

A DEVELOPMENT OF:
KROGER

ISSUE LOG

ISSUED FOR BID

DESCRIPTION DATE



















TEMPORARY CONSTRUCTION

BARRIERS

MASTER SPECIFICATION DETAIL



ARCHITECTURAL STANDARD DETAILS

COPYRIGHT © 2008 OBRIEN T