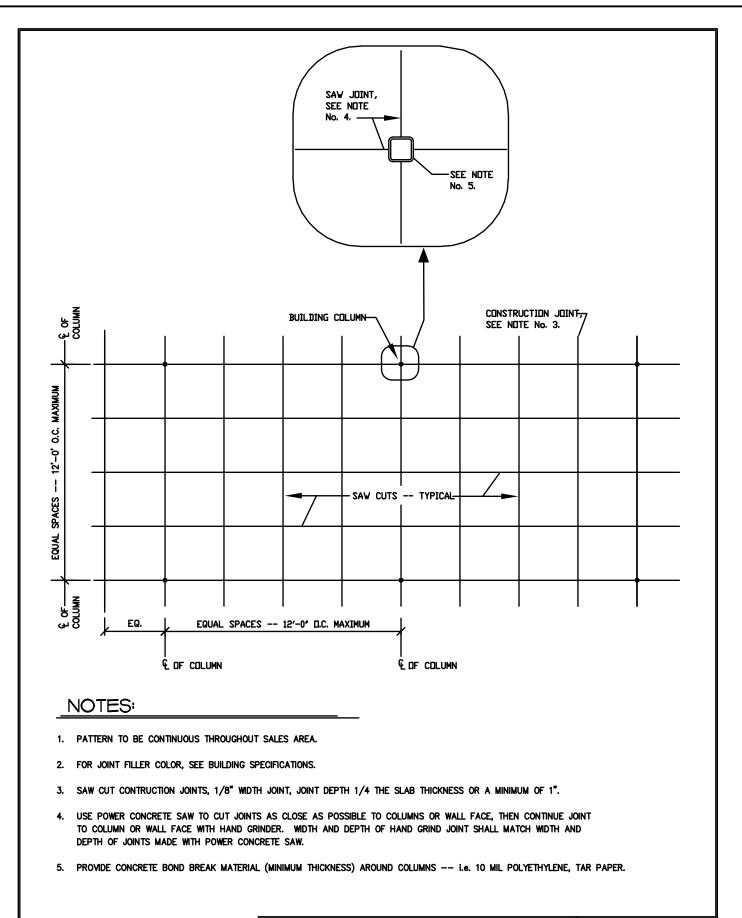

ASD-159 & SMSD-1 ON A5.1.1 AND AD1.1/02

- DEMOLISH AND REMOVE EXISTING PLUMBING FIXTURE.
  CAP DRAIN PER MEP DRAWINGS. NEW FLOOR FINISHES
  TO MATCH EXISTING.
- DEMOLISH AND REMOVE EXISTING COOLER PANEL TO MAKE ROOM FOR NEW 6" PLUMBING CHASE.
- SAW-CUT AND REMOVE EXISTING FLOOR SLAB.
  REFER TO A4.I FOR CONCRETE PLACEMENT, NEW
  FLOOR SLOPE AND FINISH MATERIALS.
  REF MEP FOR DRAIN LOCATIONS REF ASD-69.
- RELOCATE EXISTING PLUMBING FIXTURE. CAP DRAIN PER MEP DRAWINGS. NEW FLOOR FINISHES TO MATCH EXISTING. REF. AI.I AND MEP.
- 9 NEW TRENCH DRAIN. REFER TO ASD-4A.
- SUGGESTED LOCATIONS OF PITS AND PVC
  PIPES FOR THE ROUTING OF REFRIGERATION
  LINES. ALTERNATE ROUTING MAY BE
  REQUIRED. FIELD CONDITIONS TO BE VERIFIED
  FOR CONFLICTS AND THE PRACTICALITY OF
  UTILIZING EXISTING ROUTING. REFRIGERATION
  LINES NOT ROUTED UNDER FLOOR SHALL BE
- 2'-0" X 2'-0" X 1'-3" DEEP PREFABRICATED PIT BOX FOR REFRIGERATION LINE ROUTING REF. ASD-159
- AFTER DEMOLITION AND INSTALL PATCH CONCRETE AND POLISH TO MATCH EXISTING. REFER MEP TO CAP EXISTING DRAINS.