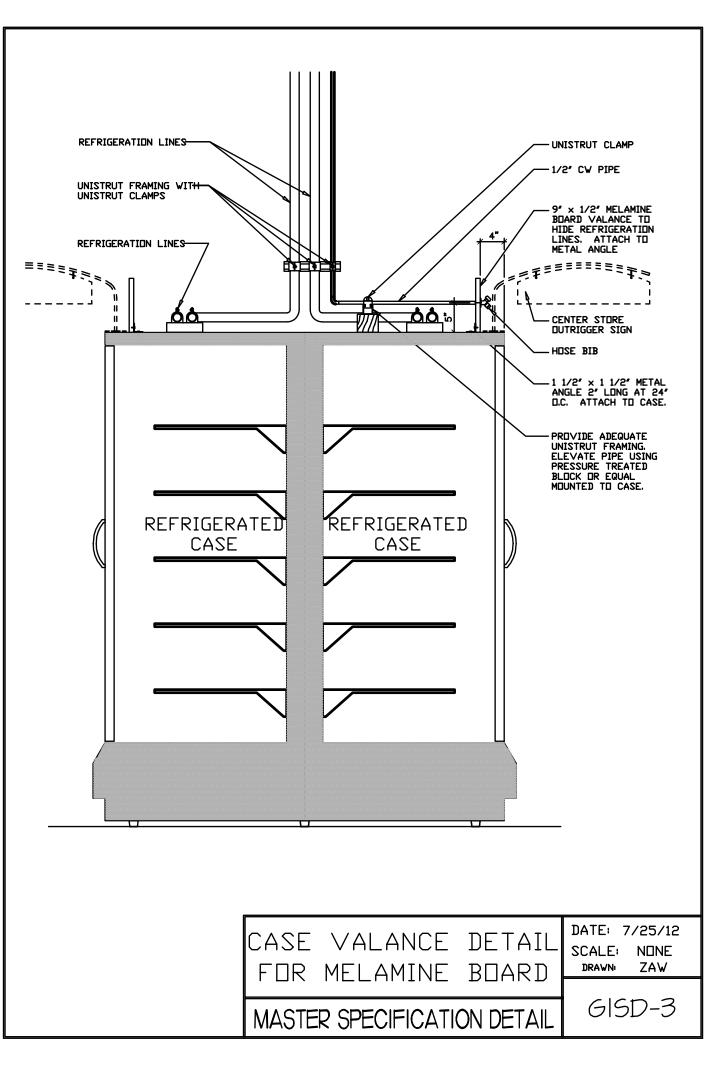

5. COVER ALL VISIBLE HORIZONTAL RUNS OF

CASES IN THE SALES FLOOR, COVER

FOR REVIEW PRIOR TO CONSTRUCTION.

REFRIGERANT LINES ABOVE REFRIGERATOR

REFRIGERANT LINES WITH PAINTED, AND SHEET

DRAWINGS. G.C. TO PROVIDE SHOP DRAWINGS