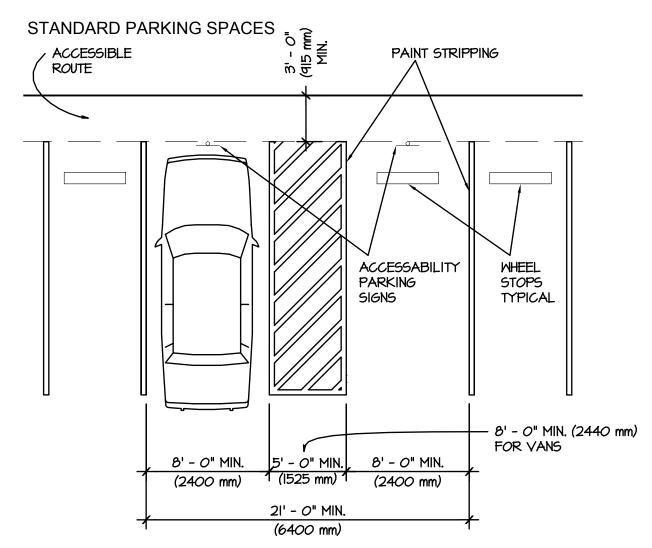

CONTRACTOR TO VERIFY DEMENSIONS FOR ALL NEW DOORS PER CONSTRUCTION DOCUMENTS FOR KROGER PM CONTRACTOR TO PROVIDE NEW WEATHER STRIPPING AROUND ALL EXTERIOR DOORS.

OPERATING DEVICES ON ACCESSIBLE DOORS SHALL BE NO HIGHER THAN 48" A.F.F.

EXTERIOR HINGED DOOR SHALL NOT EXCEED 8.5 LBF. THE MAX FORCE FOR PUSHING OR PULLING OPEN A DOOR SHALL BE 5 POUNDS OF FORCE FOR AN INTERIOR DOOR.

5. THRESHOLDS AT DOORWAY SHALL NOT EXCEED I/2" RAISED THRESHOLD.
6. ALL DOORS TO HAVE AN OPENING AND CLOSING FORCE WHICH COMPLIES TO ADA AND TAS REQUIREMENTS