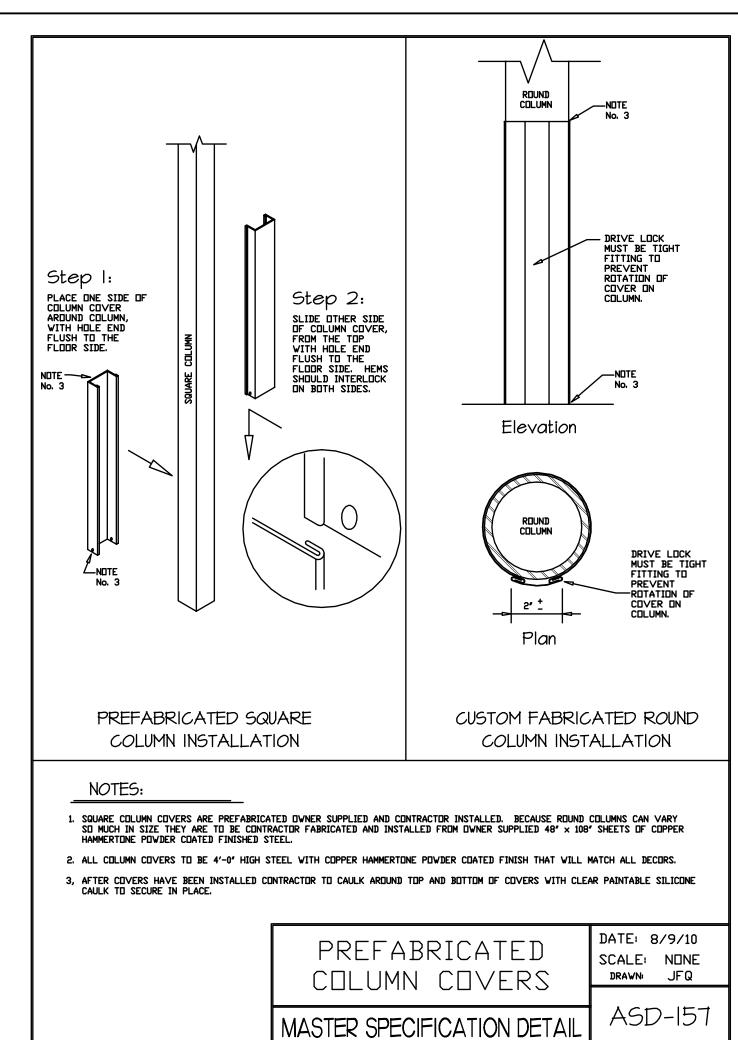

E. 2 NEW PLUMBING FIXTURE. REF. PLUMBING DRAWINGS

NEW DOORS. REFOR DETAILS. NEW DOORS. REFER TO DOOR AND FINISH SCHEDULE NEW WINDOW AND ON SHEET A6.I. NEW WINDOW AND FRAME. REFER WINDOW SCHEDULE

QUARRY TILE. REFER FINISH SCHEDULE TO A6.1 AND ASD-4D FOR TRANSITION AND ASD-51C FOR BASE.

DEMO AND REMOVE EXISTING CARPET. POLISH CONCRETE TO MATCH EXISTING SALES FLOOR. CONCRETE TO MATCH EXISTING SALES FLOOR. RELOCATE EXISTING PLUMBING FIXTURE. REF. PLUMBING DRAWINGS AND ADI.I.

WITHIN THE WALLS

1101 FLOWER MOUND RD. FLOWERMOUND, TX A DEVELOPMENT OF: KROGER





O'BRIEN

5310 HARVEST HILL RD. SUITE 136 DALLAS, TEXAS 75230 972 . 788 . 1010 www.obrienarch.com



JOHN O'BRIEN - ARCHITECT REGISTRATION NO. 4916

DATE: JOB: SCALE: 11.06.2012 12007 3/32" = 1'-0"

SHEET NO.

ENLARGED FLOOR PLAN









COLORED CONCRETE PATTERI

A GRID - TYPICAL

MASTER SPECIFICATION DETA

DATE: 4/1/10

SCALE: NONE

DRAWN: JFQ

















MASTER SPECIFICATION DETAIL







MASTER SPECIFICATION DETAI



QUARRY TILE

TRANSITION DETAILS

MASTER SPECIFICATION DETAI

Note:

SPECIFICATIONS FOR PRODUCTS.



COPYRIGHT © 2008 OBRIEN THESE DRAWINGS, OR PARTS THEREOF, MAY NOT BE REPRODUCED IN ANY FORM, BY ANY METHOD, FOR ANY PURPOSE, WITHOUT PRIOR WRITTEN CONSENT FROM O'BRIEN

DATE: II/IO/II

SCALE: NONE

DRAWNI ZAW

BRIEN

5310 HARVEST HILL RD.

SUITE 136

DALLAS, TEXAS 75230

972 . 788 . 1010

www.obrienarch.com

**ISSUE LOG** 

DESCRIPTION

ISSUED FOR BID

11.29.2012



1101 FLOWER MOUND RD.
FLOWERMOUND, TX

A DEVELOPMENT OF:
KROGER

ISSUE LOG

ISSUED FOR BID

DESCRIPTION DATE



















TEMPORAR