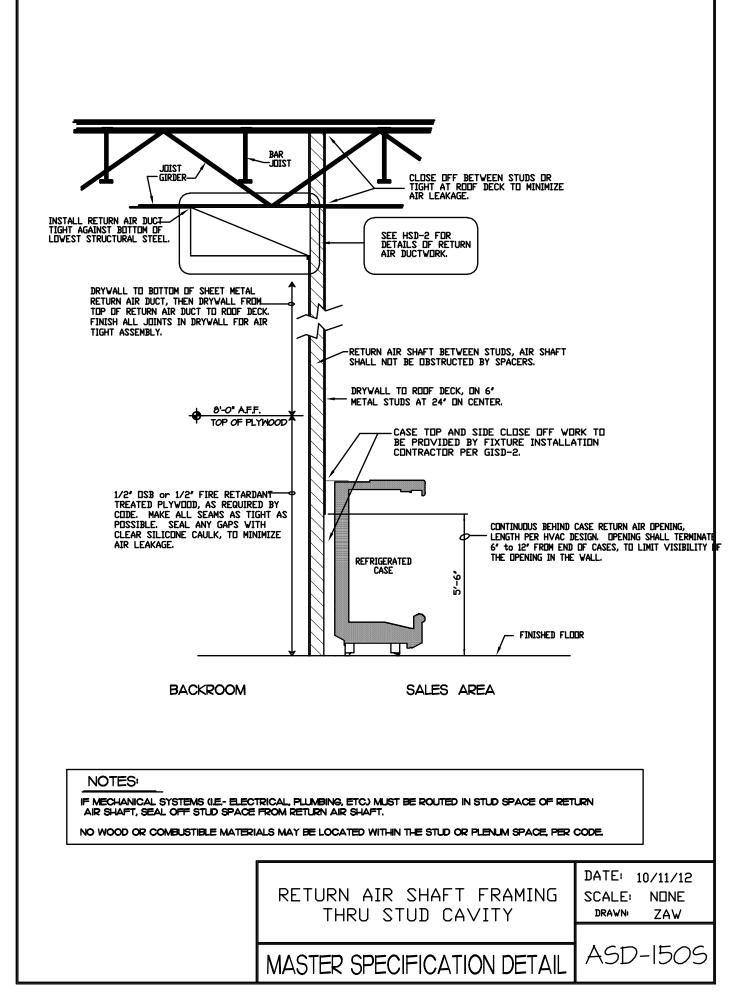

ULE NEW WINDOW AND ON SHEET A6.I. NEW WINDOW AND FRAME. REFER WINDOW SCHEDULE

QUARRY TILE. REFER FINISH SCHEDULE TO A6.1 AND ASD-4D FOR TRANSITION AND ASD-51C FOR BASE.

DEMO AND REMOVE EXISTING CARPET. POLISH CONCRETE TO MATCH EXISTING SALES FLOOR. CONCRETE TO MATCH EXISTING SALES FLOOR. RELOCATE EXISTING PLUMBING FIXTURE. REF. PLUMBING DRAWINGS AND ADI.I.

WITHIN THE WALLS

1101 FLOWER MOUND RD. FLOWERMOUND, TX A DEVELOPMENT OF: KROGER





O'BRIEN

5310 HARVEST HILL RD. SUITE 136 DALLAS, TEXAS 75230 972 . 788 . 1010 www.obrienarch.com



JOHN O'BRIEN - ARCHITECT REGISTRATION NO. 4916

DATE: JOB: SCALE: 11.06.2012 12007 3/32" = 1'-0"

SHEET NO.

ENLARGED FLOOR PLAN









COLORED CONCRETE PATTERI

A GRID - TYPICAL

MASTER SPECIFICATION DETA

DATE: 4/1/10

SCALE: NONE

DRAWN: JFQ

















MASTER SPECIFICATION DETAIL







MASTER SPECIFICATION DETAI



QUARRY TILE

TRANSITION DETAILS

MASTER SPECIFICATION DETAI

Note:

SPECIFICATIONS FOR PRODUCTS.



COPYRIGHT © 2008 OBRIEN THESE DRAWINGS, OR PARTS THEREOF, MAY NOT BE REPRODUCED IN ANY FORM, BY ANY METHOD, FOR ANY PURPOSE, WITHOUT PRIOR WRITTEN CONSENT FROM O'BRIEN

DATE: II/IO/II

SCALE: NONE

DRAWNI ZAW

BRIEN

5310 HARVEST HILL RD.

SUITE 136

DALLAS, TEXAS 75230

972 . 788 . 1010

www.obrienarch.com

**ISSUE LOG** 

DESCRIPTION

ISSUED FOR BID

11.29.2012



1101 FLOWER MOUND RD.
FLOWERMOUND, TX

A DEVELOPMENT OF:
KROGER

ISSUE LOG

ISSUED FOR BID

DESCRIPTION DATE



















TEMPORARY CONSTRUCTION

BARRIERS

MASTER SPECIFICATION DETAIL



ARCHITECTURAL STANDARD DETAILS

COPYRIGHT © 2008 OBRIEN THESE