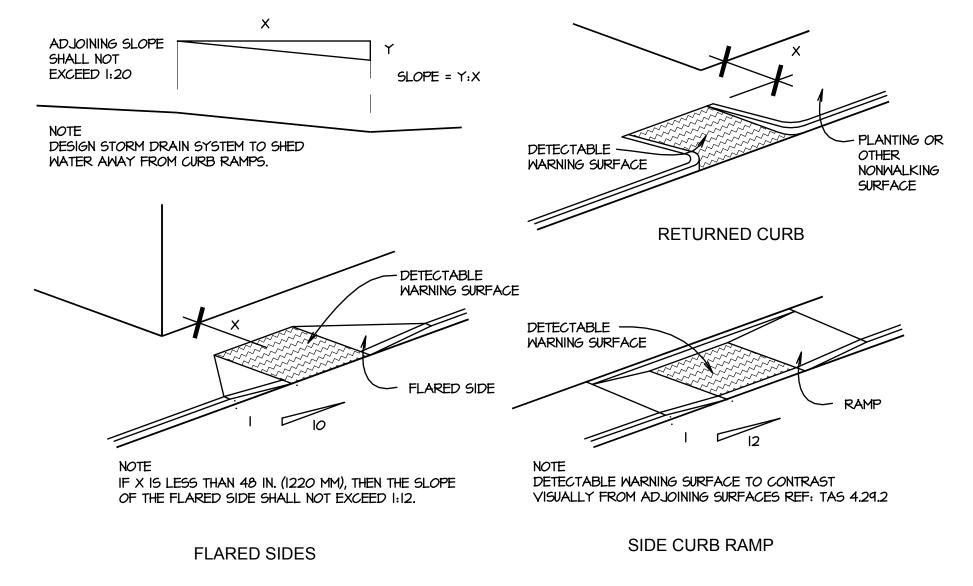

CONTRACTOR TO VERIFY DEMENSIONS FOR ALL NEW DOORS PER CONSTRUCTION DOCUMENTS FOR KROGER PM CONTRACTOR TO PROVIDE NEW WEATHER STRIPPING AROUND ALL EXTERIOR DOORS.

OPERATING DEVICES ON ACCESSIBLE DOORS SHALL BE NO HIGHER THAN 48" A.F.F.

EXTERIOR HINGED DOOR SHALL NOT EXCEED 8.5 LBF. THE MAX FORCE FOR PUSHING OR PULLING OPEN A DOOR SHALL BE 5 POUNDS OF FORCE FOR AN INTERIOR DOOR.

5. THRESHOLDS AT DOORWAY SHALL NOT EXCEED I/2" RAISED THRESHOLD.
6. ALL DOORS TO HAVE AN OPENING AND CLOSING FORCE WHICH COMPLIES TO ADA AND TAS REQUIREMENTS