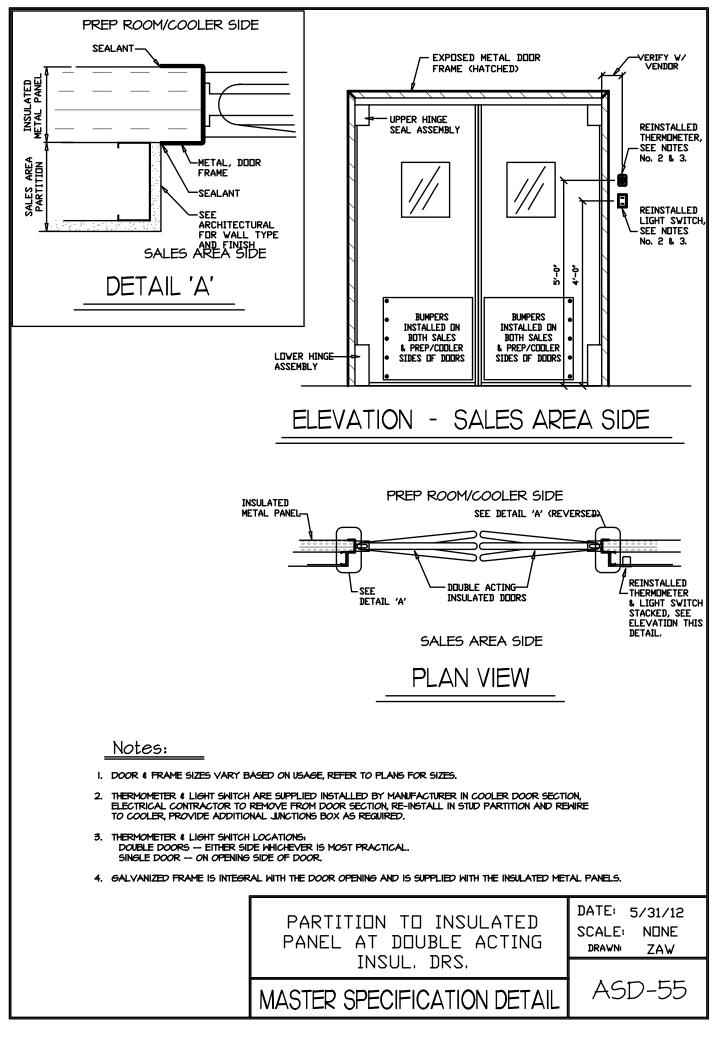

WINDOW AND ON SHEET A6.I. NEW WINDOW AND FRAME. REFER WINDOW SCHEDULE

QUARRY TILE. REFER FINISH SCHEDULE TO A6.1 AND ASD-4D FOR TRANSITION AND ASD-51C FOR BASE.

DEMO AND REMOVE EXISTING CARPET. POLISH CONCRETE TO MATCH EXISTING SALES FLOOR. CONCRETE TO MATCH EXISTING SALES FLOOR. RELOCATE EXISTING PLUMBING FIXTURE. REF. PLUMBING DRAWINGS AND ADI.I.

WITHIN THE WALLS

1101 FLOWER MOUND RD. FLOWERMOUND, TX A DEVELOPMENT OF: KROGER





O'BRIEN

5310 HARVEST HILL RD. SUITE 136 DALLAS, TEXAS 75230 972 . 788 . 1010 www.obrienarch.com



JOHN O'BRIEN - ARCHITECT REGISTRATION NO. 4916

DATE: JOB: SCALE: 11.06.2012 12007 3/32" = 1'-0"

SHEET NO.

ENLARGED FLOOR PLAN









COLORED CONCRETE PATTERI

A GRID - TYPICAL

MASTER SPECIFICATION DETA

DATE: 4/1/10

SCALE: NONE

DRAWN: JFQ

















MASTER SPECIFICATION DETAIL







MASTER SPECIFICATION DETAI



QUARRY TILE

TRANSITION DETAILS

MASTER SPECIFICATION DETAI

Note:

SPECIFICATIONS FOR PRODUCTS.



COPYRIGHT © 2008 OBRIEN THESE DRAWINGS, OR PARTS THEREOF, MAY NOT BE REPRODUCED IN ANY FORM, BY ANY METHOD, FOR ANY PURPOSE, WITHOUT PRIOR WRITTEN CONSENT FROM O'BRIEN

DATE: II/IO/II

SCALE: NONE

DRAWNI ZAW

BRIEN

5310 HARVEST HILL RD.

SUITE 136

DALLAS, TEXAS 75230

972 . 788 . 1010

www.obrienarch.com

**ISSUE LOG** 

DESCRIPTION

ISSUED FOR BID

11.29.2012



1101 FLOWER MOUND RD.
FLOWERMOUND, TX

A DEVELOPMENT OF:
KROGER

ISSUE LOG

ISSUED FOR BID

DESCRIPTION DATE



















TEMPORARY CONSTRUCTION

BARRIERS

MASTER SPECIFICATION DETAIL



ARCHITECTURAL STANDARD DETAILS

COPYRIGHT © 2008 OBRIEN THESE DRAWING