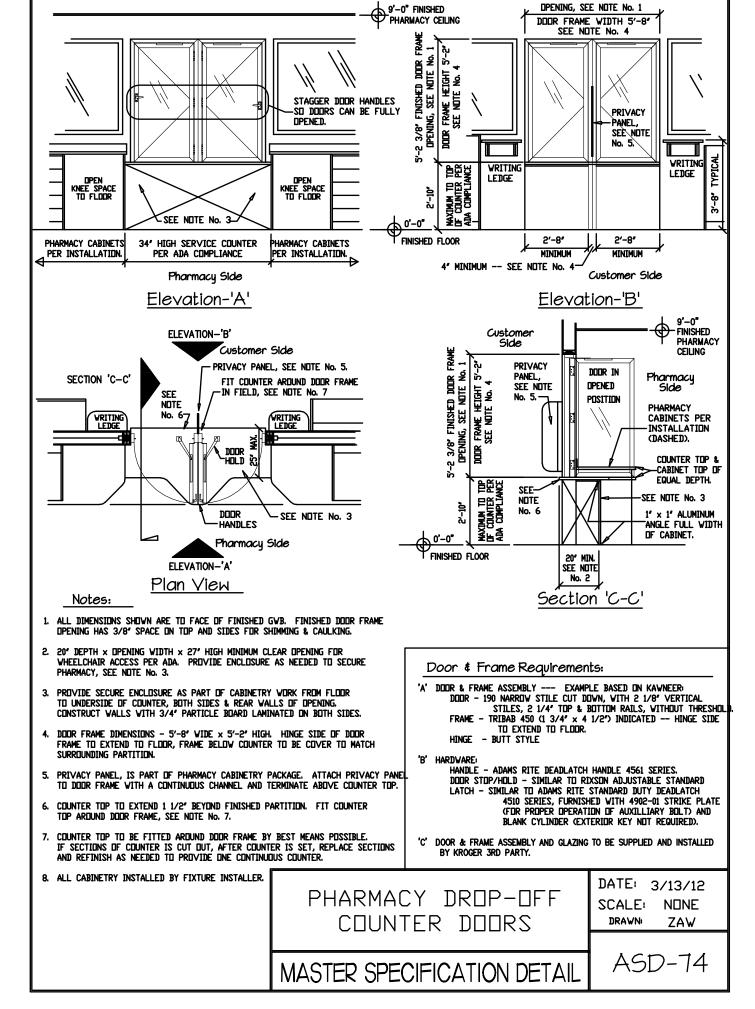

E NEW WINDOW AND ON SHEET A6.I. NEW WINDOW AND FRAME. REFER WINDOW SCHEDULE

QUARRY TILE. REFER FINISH SCHEDULE TO A6.1 AND ASD-4D FOR TRANSITION AND ASD-51C FOR BASE.

DEMO AND REMOVE EXISTING CARPET. POLISH CONCRETE TO MATCH EXISTING SALES FLOOR. CONCRETE TO MATCH EXISTING SALES FLOOR. RELOCATE EXISTING PLUMBING FIXTURE. REF. PLUMBING DRAWINGS AND ADI.I.

WITHIN THE WALLS

1101 FLOWER MOUND RD. FLOWERMOUND, TX A DEVELOPMENT OF: KROGER





O'BRIEN

5310 HARVEST HILL RD. SUITE 136 DALLAS, TEXAS 75230 972 . 788 . 1010 www.obrienarch.com



JOHN O'BRIEN - ARCHITECT REGISTRATION NO. 4916

DATE: JOB: SCALE: 11.06.2012 12007 3/32" = 1'-0"

SHEET NO.

ENLARGED FLOOR PLAN









COLORED CONCRETE PATTERI

A GRID - TYPICAL

MASTER SPECIFICATION DETA

DATE: 4/1/10

SCALE: NONE

DRAWN: JFQ

















MASTER SPECIFICATION DETAIL







MASTER SPECIFICATION DETAI



QUARRY TILE

TRANSITION DETAILS

MASTER SPECIFICATION DETAI

Note:

SPECIFICATIONS FOR PRODUCTS.



COPYRIGHT © 2008 OBRIEN THESE DRAWINGS, OR PARTS THEREOF, MAY NOT BE REPRODUCED IN ANY FORM, BY ANY METHOD, FOR ANY PURPOSE, WITHOUT PRIOR WRITTEN CONSENT FROM O'BRIEN

DATE: II/IO/II

SCALE: NONE

DRAWNI ZAW

BRIEN

5310 HARVEST HILL RD.

SUITE 136

DALLAS, TEXAS 75230

972 . 788 . 1010

www.obrienarch.com

**ISSUE LOG** 

DESCRIPTION

ISSUED FOR BID

11.29.2012



1101 FLOWER MOUND RD.
FLOWERMOUND, TX

A DEVELOPMENT OF:
KROGER

ISSUE LOG

ISSUED FOR BID

DESCRIPTION DATE



















TEMPORARY CONSTRUCTION

BARRIERS

MASTER SPECIFICATION DETAIL



ARCHITECTURAL STANDARD DETAILS

COPYRIGHT © 2008 OBRIEN THESE D