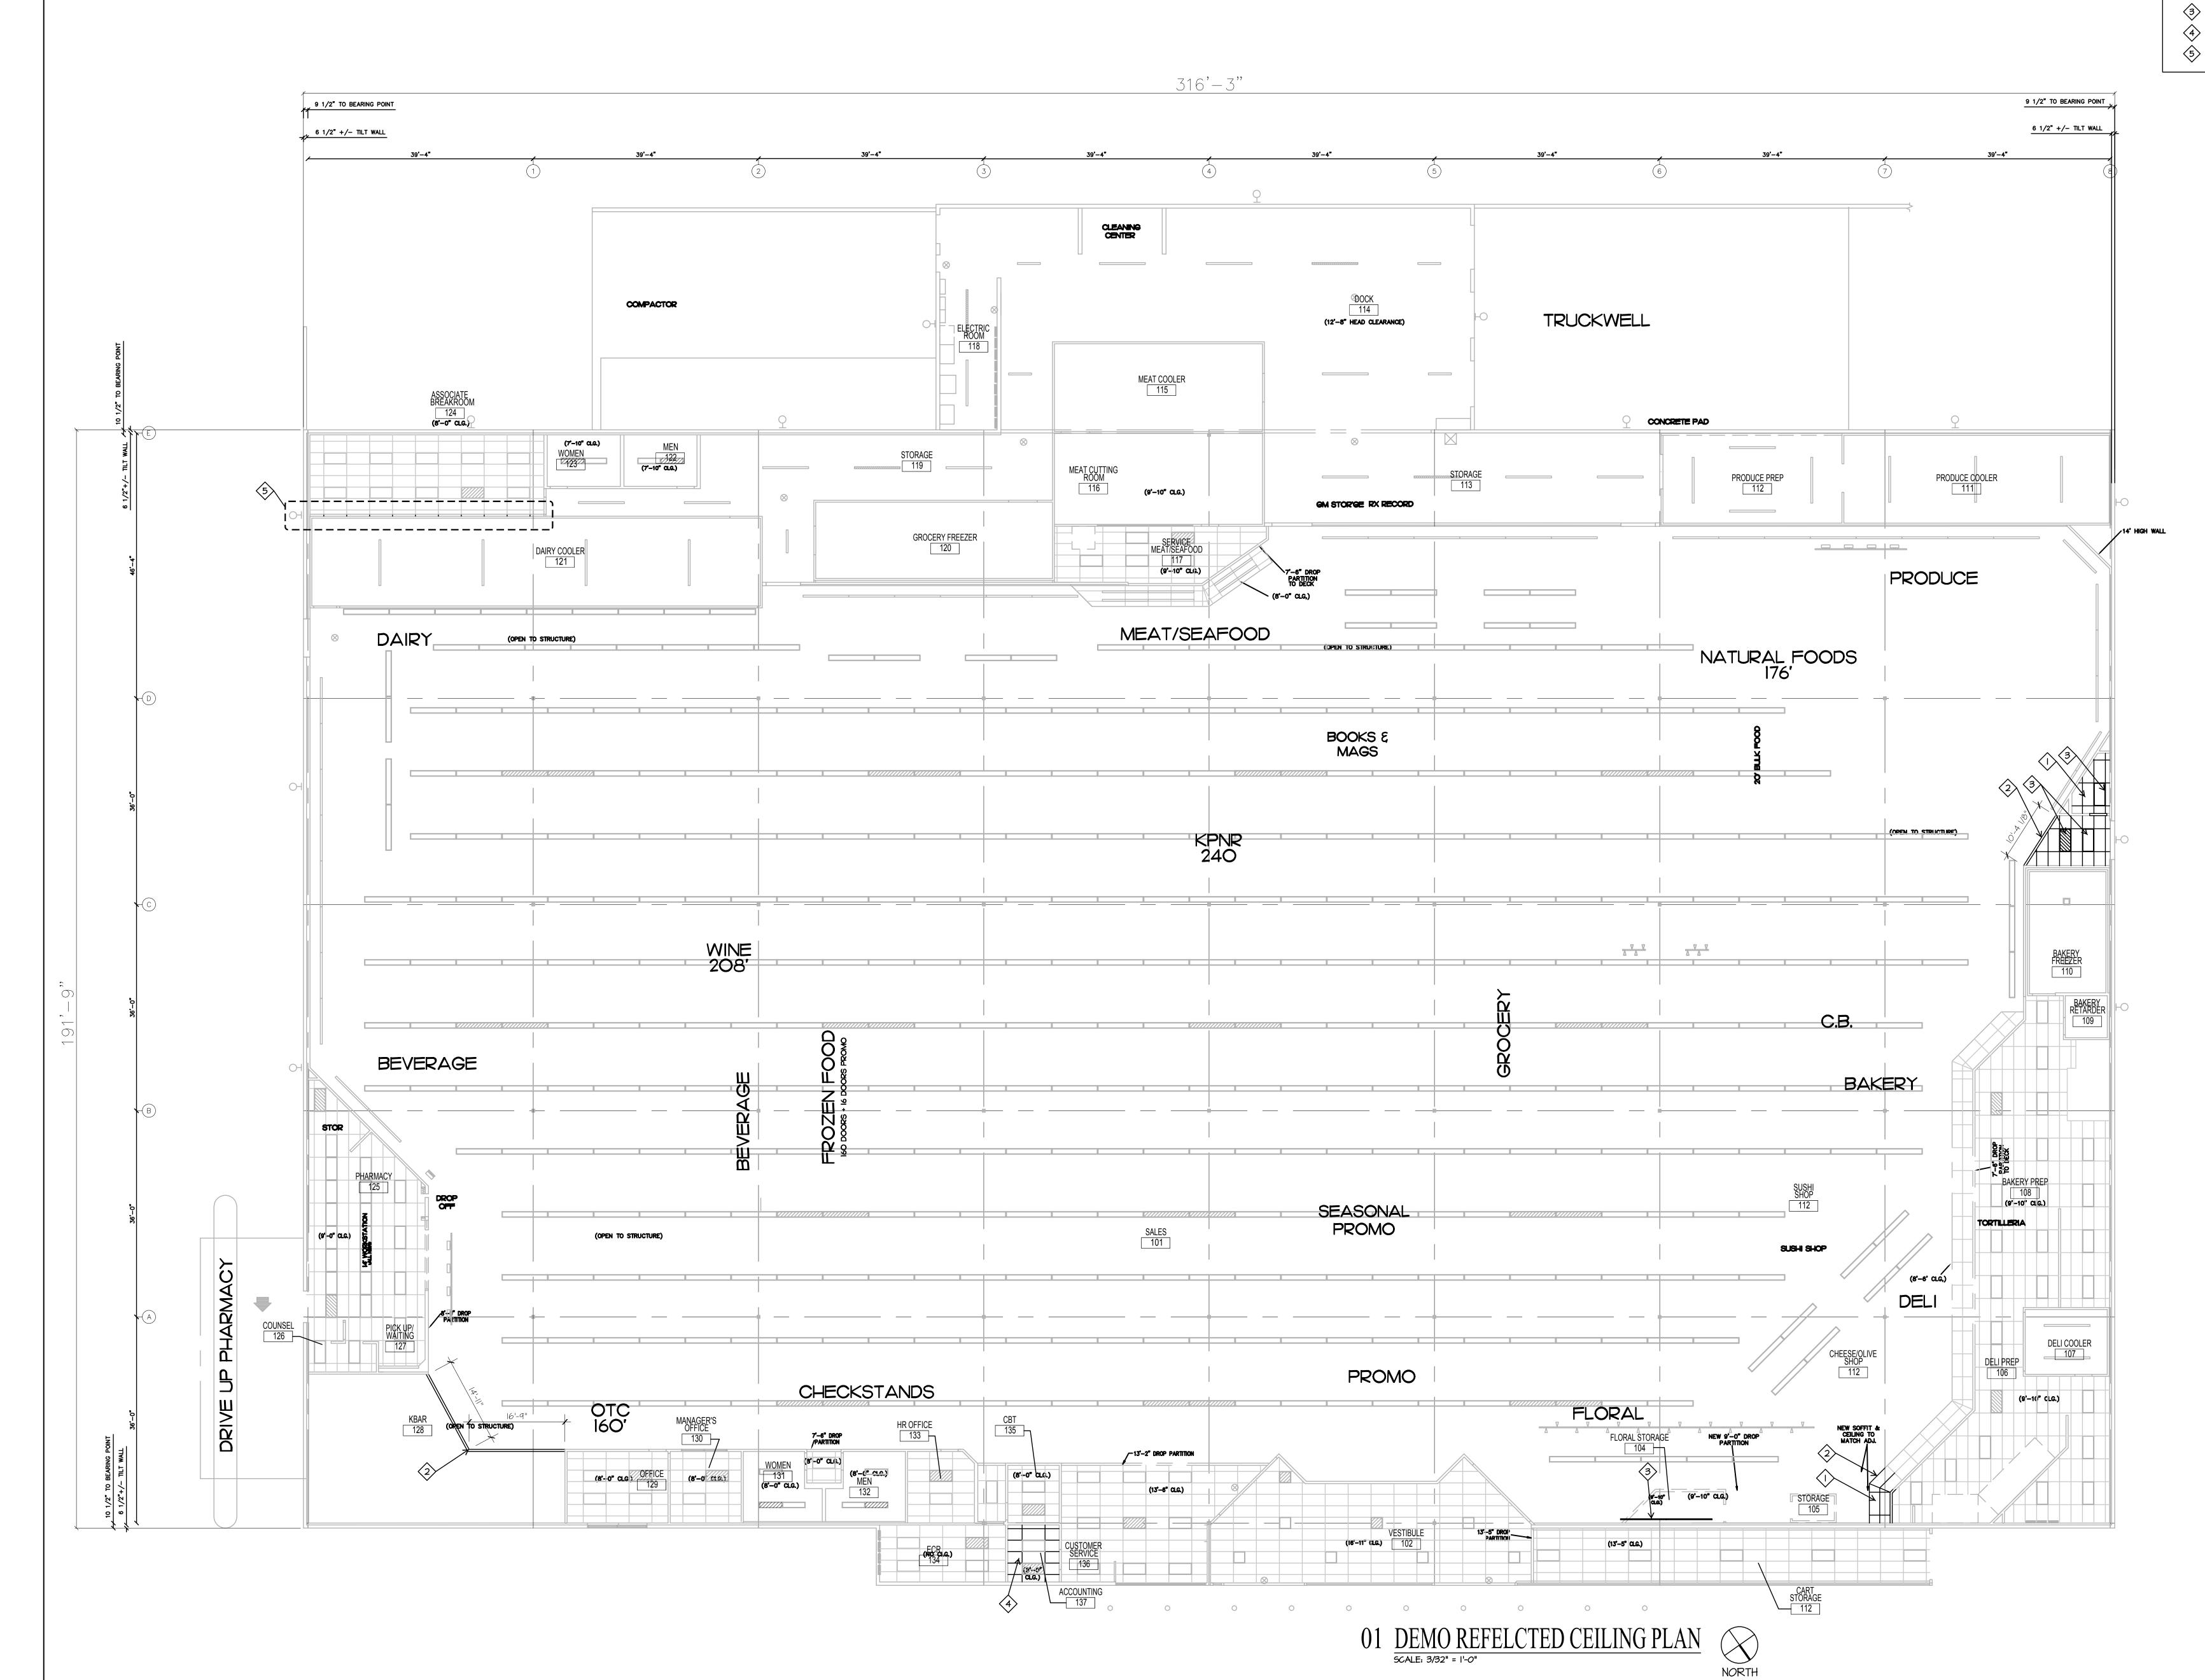

#### GENERAL NOTES

- REFER MECHANICAL, ELECTRICAL, AND PLUMBING DRAWINGS FOR ADDITIONAL DEMOLITION REQUIREMENTS.
   REFER FLOOR PLAN DEMOLITION PLAN ON SHEET ADI.I FOR
- WALL AND FLOOR DEMOLITION.

  3. DEMOLISH AND REMOVE ALL EXISTING HEADWALL SIGNAGE AND DECOR. DISCONNECT AND REMOVE ALL CORRESPONDING SIGN LIGHT FIXTURES. DEMO AND REPLACE ONE DEPARTMENT AT A TIME.
- CLEAN ALL CEILING AREAS NOT SHOWN TO BE DEMOLISHED
   EXISTING CEILING GRID FRAME AND TILES TO REMAIN
- EXISTING CEILING GRID FRAME AND TILES TO REMAIN (UNLESS NOTED OTHERWISE). REPLACE DAMAGED, STAINED, OR MISSING CEILING TILES.
- 6. ALL TRACK LIGHT FIXTURES THAT WILL NOT BE REUSED ARE TO BE SAVED AND GIVEN TO THE KROGER PM. (PROPERLY PACKAGED)

#### KEYED NOTES

- DEMO CEILING TILES AND GRID.
- DEMOLISH/ REMOVE SOFFITS AND EXISTING HEAD WALLS. REFER TO ALS FOR NEW CEILING CONDITIONS.
- DEMOLISH/ REMOVE LIGHTS

  DEMO CEILING TILES ONLY EXISTING GRID TO REMAIN.
- 5 ADJUST EXISTING CEILING GRID AT NEW WALL LOCATION.

AD12
DEMO REFLECTED CEILING PLAN

KEYED NOTE LEGEND