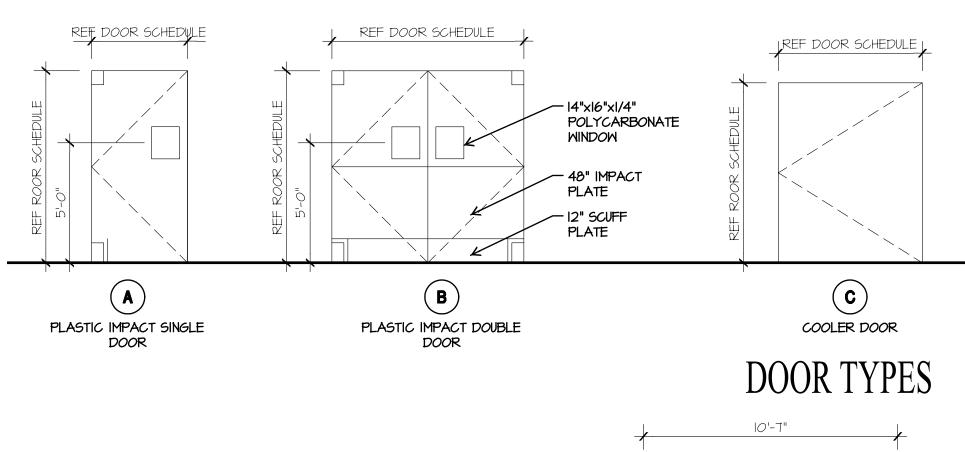

|     |      | DOTTED C.         | NOTE NOTE    | : REFER SPECS FOR PAINT COLORS  |       |              |        |         |                |            |                                                |
|-----|------|-------------------|--------------|---------------------------------|-------|--------------|--------|---------|----------------|------------|------------------------------------------------|
| NO. |      | DOOR              |              |                                 |       | FRAME        |        |         | RESPONSIBILITY |            | REMARKS                                        |
| NO. | TYPE | SIZE              | MAT.         | FIN.                            | MAT.  | FIN.         | JAMB   | HEAD    | PROVIDE        | INSTALL    |                                                |
| 201 | A    | 3'-0" X 7'-0"     | PLASTIC      | PREFINISHED (COLOR: REF. SPEC.) | STEEL | BY 6.C.      | ASD-56 | A6.I/OI | KROGER         | 6C         | KROGER PROVIDES DOOR, 6C TO PROVIDE FRAME      |
| 202 | C    | 3'-0" X 7'-0"     | COOLER PANEL | PREFINISHED (COLOR: REF. SPEC.) |       | COOLER PANEL |        |         | KROGER         | GC         | KROGER PROVIDES DOOR AND FRAME                 |
| 203 | A    | 3'-0" X 7'-0"     | PLASTIC      | PREFINISHED (COLOR: REF. SPEC.) |       |              |        |         | KROGER         | 6C         | KROGER PROVIDES DOOR, EXISTING FRAME TO REMAIN |
| 204 | Α    | 3'-0" X 7'-0"     | PLASTIC      | PREFINISHED (COLOR: REF. SPEC.) |       |              |        |         | KROGER         | <i>6</i> C | KROGER PROVIDES DOOR, EXISTING FRAME TO REMAIN |
| 205 | В    | (2) 3'-0" X 9'-0" | PLASTIC      | PREFINISHED (COLOR: REF. SPEC.) |       |              |        |         | KROGER         | 6C         | KROGER PROVIDES DOOR, EXISTING FRAME TO REMAIN |
| 206 | В    | (2) 3'-0" X 8'-0" | PLASTIC      | PREFINISHED (COLOR: REF. SPEC.) |       |              |        |         | KROGER         | 6C         | KROGER PROVIDES DOOR, EXISTING FRAME TO REMAIN |
| 207 | В    | (2) 3'-6" X 8'-0" | PLASTIC      | PREFINISHED (COLOR: REF. SPEC.) |       |              |        |         | KROGER         | <i>6</i> C | KROGER PROVIDES DOOR, EXISTING FRAME TO REMAIN |
| 208 | В    | (2) 3'-0" X 8'-0" | PLASTIC      | PREFINISHED (COLOR: REF. SPEC.) |       |              |        |         | KROGER         | GC         | KROGER PROVIDES DOOR, EXISTING FRAME TO REMAIN |