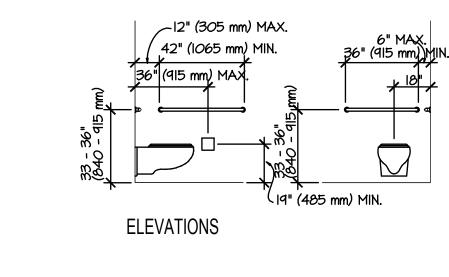

CONTRACTOR TO VERIFY DEMENSIONS FOR ALL NEW DOORS PER CONSTRUCTION DOCUMENTS FOR KROGER PM CONTRACTOR TO PROVIDE NEW WEATHER STRIPPING AROUND ALL EXTERIOR DOORS.

OPERATING DEVICES ON ACCESSIBLE DOORS SHALL BE NO HIGHER THAN 48" A.F.F.

EXTERIOR HINGED DOOR SHALL NOT EXCEED 8.5 LBF. THE MAX FORCE FOR PUSHING OR PULLING OPEN A DOOR SHALL BE 5 POUNDS OF FORCE FOR AN INTERIOR DOOR.

5. THRESHOLDS AT DOORWAY SHALL NOT EXCEED I/2" RAISED THRESHOLD.
6. ALL DOORS TO HAVE AN OPENING AND CLOSING FORCE WHICH COMPLIES TO ADA AND TAS REQUIREMENTS