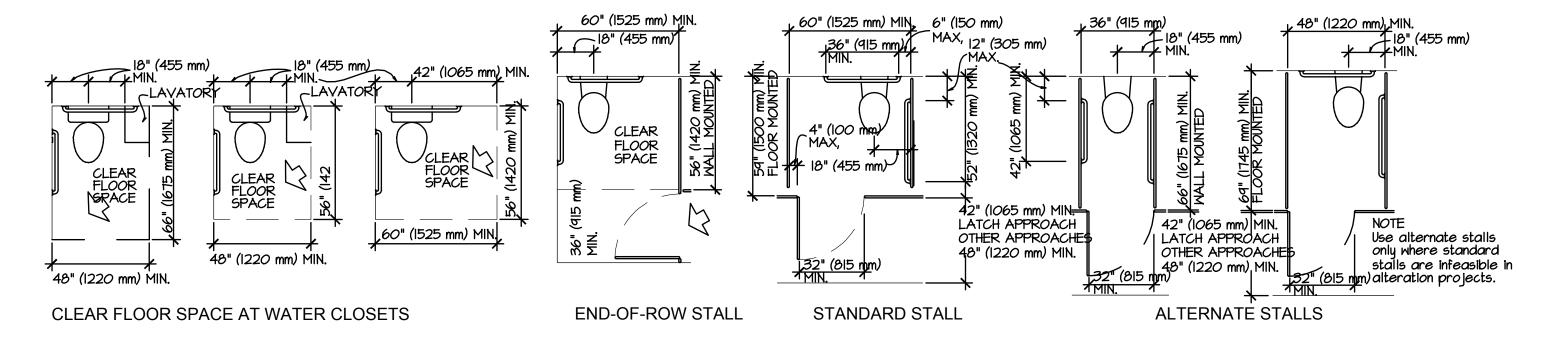

WATER CLOSETS 3 MALE / 3 FEMALE REQ. 2 MALE / 2 URINALS / 4 FEMALE PROVIDED

LAVATORIES 2 MALE / 2 FEMALE REQ. 4 MALE / 4 FEMALE PROVIDED (1 PER 750 REQUIRED):

DRINKING FOUNTAINS HIGH/LOW PROVIDED (1 PER 1,000 REQUIRED):