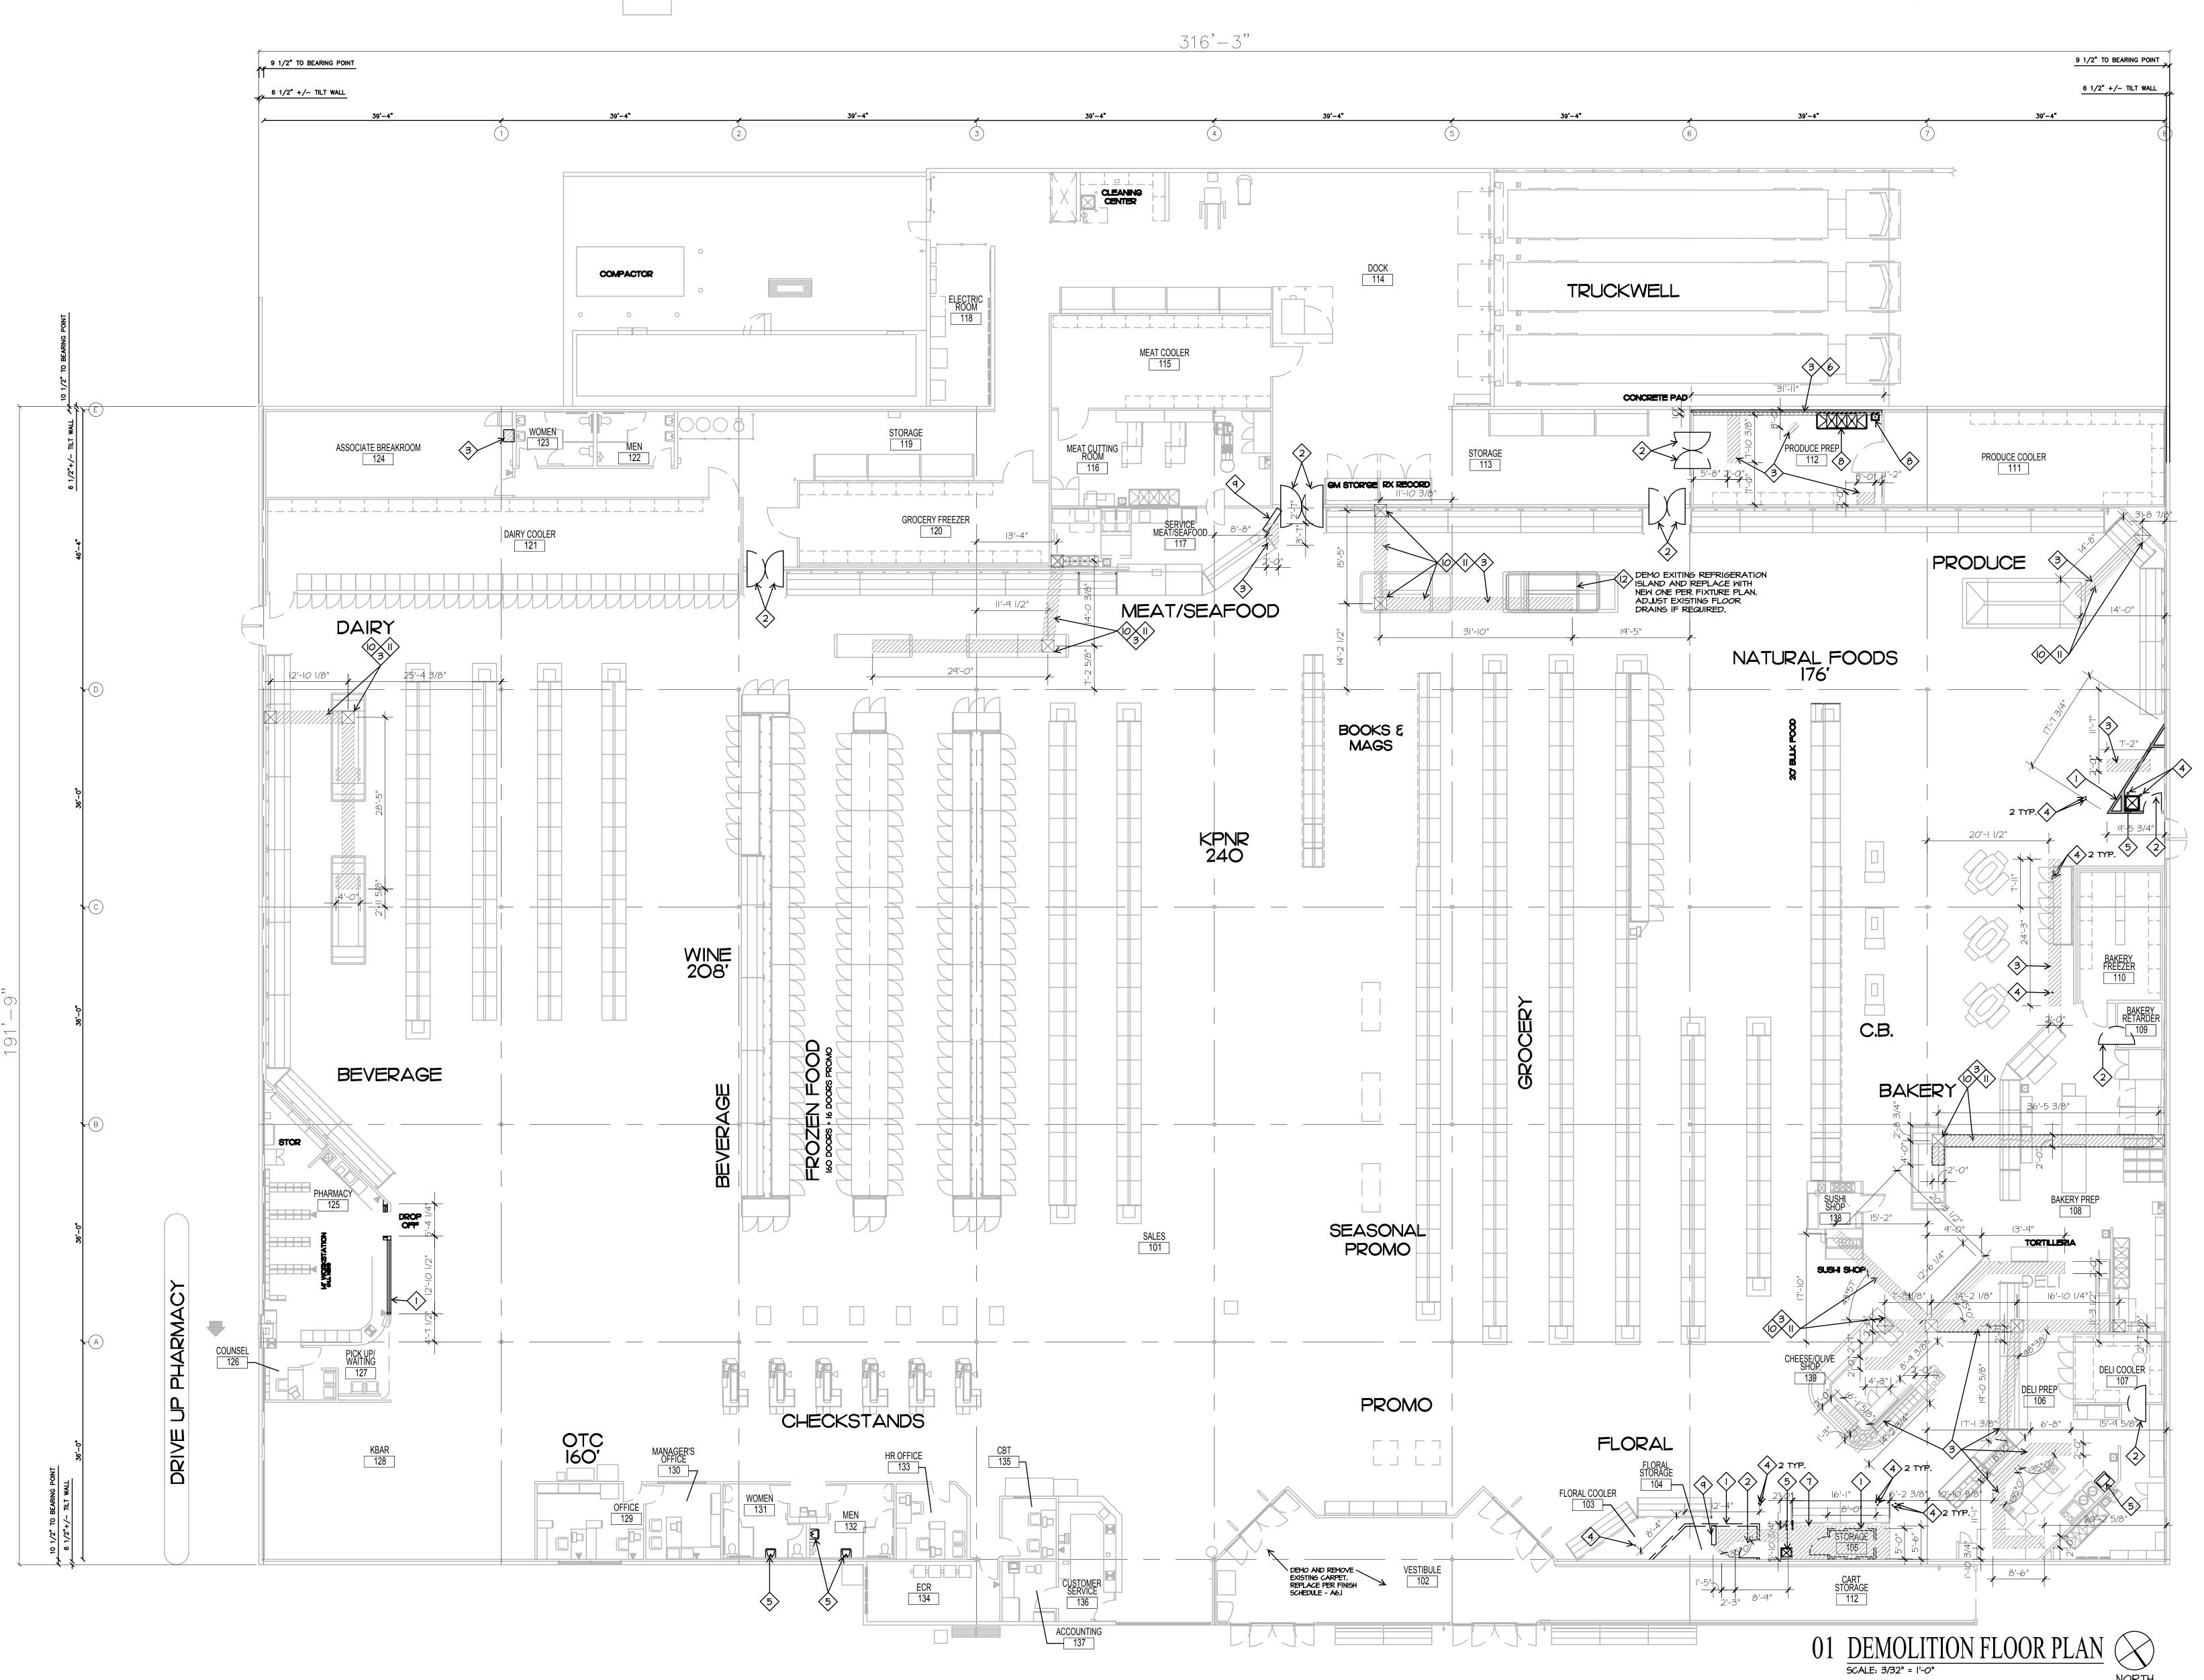

OBRIEN 5310 HARVEST HILL RD. SUITE 136 DALLAS, TEXAS 75230 972 . 788 . 1010 www.obrienarch.com

JOB: 11.06.2012 12007 SHEET NO.

KEYED NOTE LEGEND

- # GENERAL KEYNOTE
- # DOOR KEYNOTE. REFER DOOR SCHEDULE ON A6.1
- # WALL TYPE KEYNOTE. REFER TO A3.2.I
- # | WALL TYPE KEYNOTE. REFER TO A3.2.I
- ROOM NAME

  ROOM FINISH KEYNOTE. REFER TO A6.1

2 DEMOLISH AND REMOVE EXISTING DOOR.

- DEMOLISH AND REMOVE EXISTING WALLS, WINDOWS,
- AND HEADWALLS. REFER FLOOR PLAN SHEET ALI FOR EXTENT OF NEW CONSTRUCTION
- SAW-CUT AND REMOVE EXISTING FLOOR SLAB.
  WHERE INDICATED ON PLUMBING DRAWINGS, INSTALL
  PLUMBING PRIOR TO PATCHING REMOVED AREA.
  REF PLUMBING DRAWINGS. REFER TO ASD-69,
- DEMOLISH AND REMOVE EXISTING BOLLARD PATCH FLOOR TO RECEIVE VCT TO MATCH EXISTING SALES FLOORING. SEE AI.I/A4.I FOR LOCATION OF NEW BOLLARD.

ASD-159 & SMSD-1 ON A5.1.1 AND AD1.1/02

- DEMOLISH AND REMOVE EXISTING PLUMBING FIXTURE.
  CAP DRAIN PER MEP DRAWINGS. NEW FLOOR FINISHES
  TO MATCH EXISTING.
- DEMOLISH AND REMOVE EXISTING COOLER PANEL TO MAKE ROOM FOR NEW 6" PLUMBING CHASE.
- SAW-CUT AND REMOVE EXISTING FLOOR SLAB.
  REFER TO A4.I FOR CONCRETE PLACEMENT, NEW
  FLOOR SLOPE AND FINISH MATERIALS.
  REF MEP FOR DRAIN LOCATIONS REF ASD-69.
- RELOCATE EXISTING PLUMBING FIXTURE. CAP DRAIN PER MEP DRAWINGS. NEW FLOOR FINISHES TO MATCH EXISTING. REF. AI.I AND MEP.
- 9 NEW TRENCH DRAIN. REFER TO ASD-4A.
- SUGGESTED LOCATIONS OF PITS AND PVC
  PIPES FOR THE ROUTING OF REFRIGERATION
  LINES. ALTERNATE ROUTING MAY BE
  REQUIRED. FIELD CONDITIONS TO BE VERIFIED
  FOR CONFLICTS AND THE PRACTICALITY OF
  UTILIZING EXISTING ROUTING. REFRIGERATION
  LINES NOT ROUTED UNDER FLOOR SHALL BE
- 2'-0" X 2'-0" X 1'-3" DEEP PREFABRICATED PIT BOX FOR REFRIGERATION LINE ROUTING REF. ASD-159
- AFTER DEMOLITION AND INSTALL PATCH CONCRETE AND POLISH TO MATCH EXISTING. REFER MEP TO CAP EXISTING DRAINS.

ROUTED AS HIGH AS PRACTICAL.

GENERAL NOTES

- GENERAL CONTRACTOR SHALL VERIFY ALL EXISTING CONDITIONS SHOWN ON DRAWINGS WITH THAT OF ACTUAL EXISTING CONDITIONS AND NOTIFY ARCHITECT OF ANY DISCREPANCIES. DRAWINGS ARE PROVIDED AS A GENERAL GUIDELINE. CONTRACTORS SHALL NOT RECEIVE ANY ADDITIONAL COMPENSATION FOR FAILURE TO VERIFY AND CONFIRM ALL ELEMENTS OF THE EXISTING CONDITIONS, BOTH VISIBLE AND CONCEALED.
- ALL ASBESTOS MATERIALS SHALL BE REMOVED AND DISPOSED BY ABATEMENT CONTRACTOR. REFER ASBESTOS SURVEY FOR LIST OF MATERIALS FOR DISPOSAL. ALL MATERIALS CONTAINING ASBESTOS (INCLUDING FLOOR TILES AND MASTICS) SHALL BE DISPOSED ACCORDING TO ALL LOCAL LAWS AND
- 3. MAINTAIN MINIMUM EMERGENCY EXIT ACCESS WIDTH WHEN STORE IS OPEN, MERCHANDISE, FURNITURE, EQUIP, ETC. MUST BE PLACED SUCH THAT THE MIN REQUIRED

REGULATIONS.

- EMERGENCY EXIT IS MAINTAINED AT ALL TIMES.
  4. REFER REFLECTED CEILING DEMOLITION PLAN ON SHEET AD 2 FOR LIGHTING AND CEILING DEMOLITION.
- 5. REFER MECHANICAL, ELECTRICAL, AND PLUMBING DRAWINGS FOR ADDITIONAL DEMOLITION REQUIREMENTS.
- CONTRACTOR SHALL BE RESPONSIBLE FOR THE COORDINATION OF ALL UNDERFLOOR INSTALLATION WORK. MINIMIZE THE AMOUNT OF CUTTING AND PATCHING OF CONCRETE. CONTRACTOR SHALL COMBINE NEW MECHANICAL, ELECTRICAL, AND PLUMBING WORK IN A COMMON TRENCH, WHERE FEASIBLE. REFER TO PLUMBING DRAWINGS FOR ADDITIONAL INFORMATION.
- REMOVE EXISTING DECOR FIXTURES INCLUDING
  DEPARTMENT GRAPHICS, WALL COVERINGS, AND PLASTIC
  TRIM. DECOR SHALL NOT BE STRIPPED ALL AT ONCE,
  DEMO AND REPLACE ONE DEPARTMENT AT A TIME.
- REMOVE ALL EXISTING HAND DRYERS IN ALL RESTROOMS AND PATCH WALL. RE-APPLY WALL FINISH AS REQUIRED.
- 9. REPLACE ALL MISSING OR DAMAGED PLASTIC CURTAINS.
- IO. PROVIDE TRENCHES IN FLOOR SLAB FOR NEW PLUMBING FIXTURES AND UTILITY LINES. REF: PLUMBING DRAWINGS AND REFRIGERATION DRAWINGS FOR ADDITIONAL INFORMATION.
- REFER TO STRUCTURAL DRAWINGS FOR ALL NEW AND DEMO CONCRETE SLABWORK.

5310 HARVEST HILL RD. SUITE 136 DALLAS, TEXAS 75230 972 . 788 . 1010 www.obrienarch.com

JOHN O'BRIEN - ARCHITECT
REGISTRATION NO. 4916

DATE: JOB: SCALE:

11.06.2012 12007 3/32" = 1'-0"

AD11

DEMOLITION FLOOR PLAN