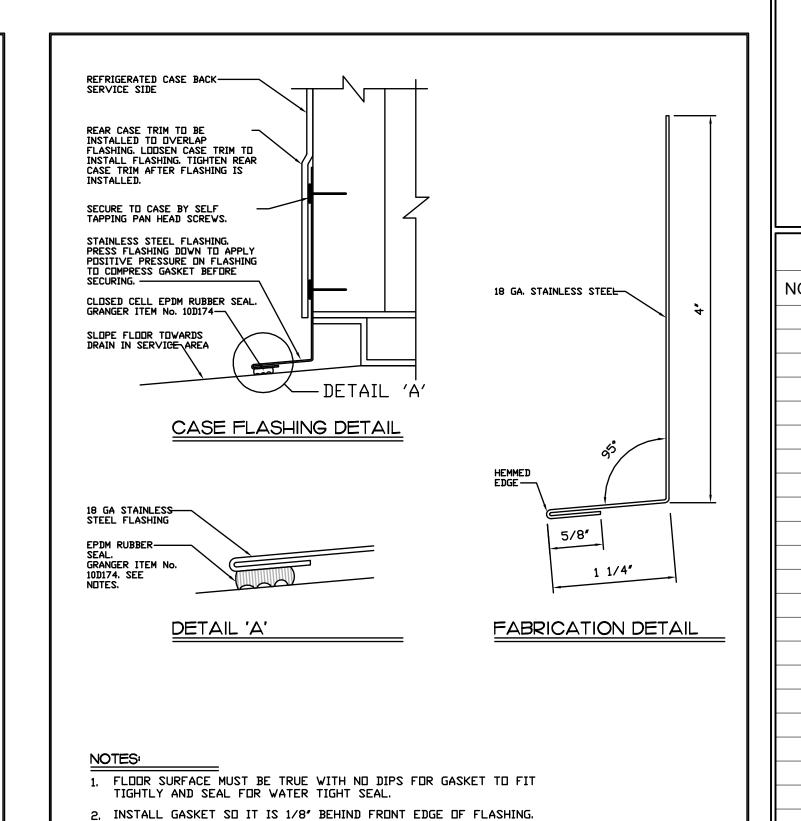

INSTALL NEW STAINLESS STEEL WATER OUT OFF FLASHING AROUND FIXTURE- REFER TO GISD-14 F FLASHING AROUND FIXTURE- REFER TO GISD-14 FOR

FIXTURE DEMOLITION. FLOOR FINISH TO MATCH SALES.

PATCH/REPAIR ANY DAMAGE FROM WALL, SINK, OR