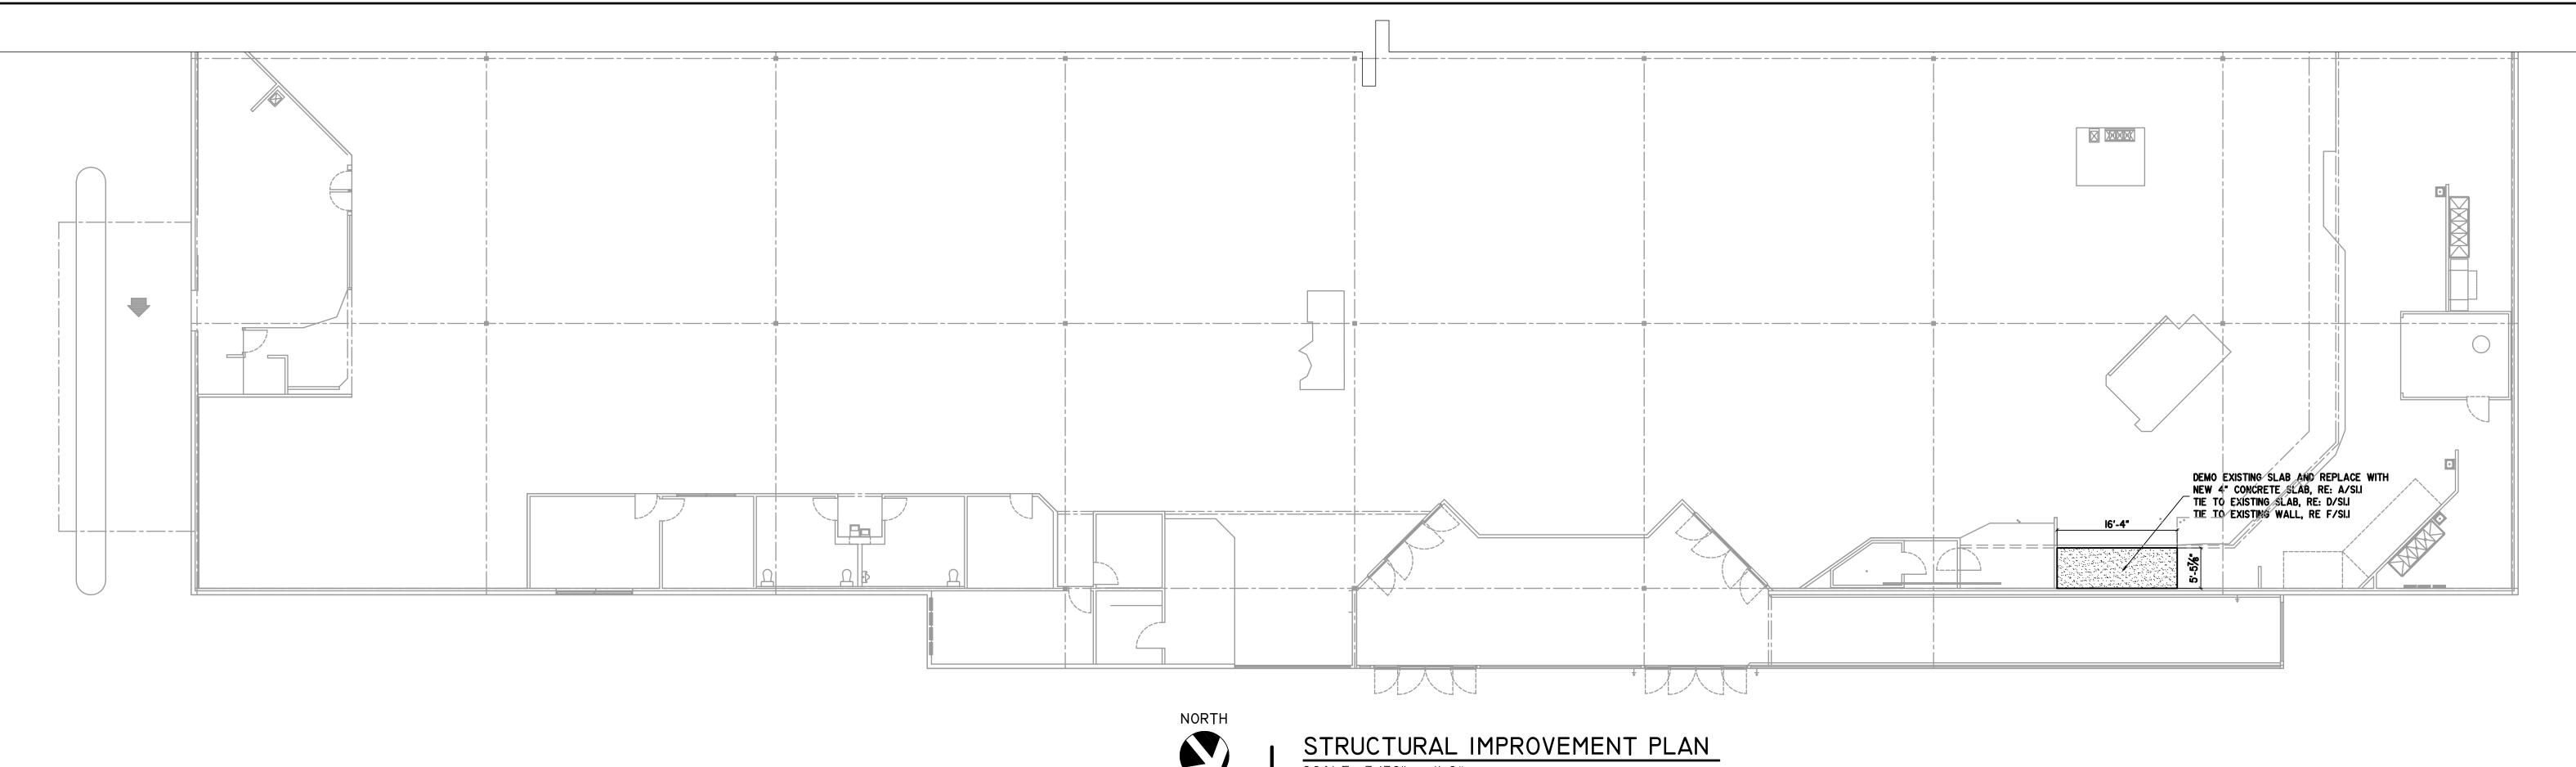

ASD-159 & SMSD-1 ON A5.1.1 AND AD1.1/02

- DEMOLISH AND REMOVE EXISTING PLUMBING FIXTURE.
  CAP DRAIN PER MEP DRAWINGS. NEW FLOOR FINISHES
  TO MATCH EXISTING.
- DEMOLISH AND REMOVE EXISTING COOLER PANEL TO MAKE ROOM FOR NEW 6" PLUMBING CHASE.
- SAW-CUT AND REMOVE EXISTING FLOOR SLAB.
  REFER TO A4.I FOR CONCRETE PLACEMENT, NEW
  FLOOR SLOPE AND FINISH MATERIALS.
  REF MEP FOR DRAIN LOCATIONS REF ASD-69.
- RELOCATE EXISTING PLUMBING FIXTURE. CAP DRAIN PER MEP DRAWINGS. NEW FLOOR FINISHES TO MATCH EXISTING. REF. AI.I AND MEP.
- 9 NEW TRENCH DRAIN. REFER TO ASD-4A.
- SUGGESTED LOCATIONS OF PITS AND PVC
  PIPES FOR THE ROUTING OF REFRIGERATION
  LINES. ALTERNATE ROUTING MAY BE
  REQUIRED. FIELD CONDITIONS TO BE VERIFIED
  FOR CONFLICTS AND THE PRACTICALITY OF
  UTILIZING EXISTING ROUTING. REFRIGERATION
  LINES NOT ROUTED UNDER FLOOR SHALL BE
- 2'-0" X 2'-0" X 1'-3" DEEP PREFABRICATED PIT BOX FOR REFRIGERATION LINE ROUTING REF. ASD-159
- AFTER DEMOLITION AND INSTALL PATCH CONCRETE AND POLISH TO MATCH EXISTING. REFER MEP TO CAP EXISTING DRAINS.

ROUTED AS HIGH AS PRACTICAL.

GENERAL NOTES

- GENERAL CONTRACTOR SHALL VERIFY ALL EXISTING CONDITIONS SHOWN ON DRAWINGS WITH THAT OF ACTUAL EXISTING CONDITIONS AND NOTIFY ARCHITECT OF ANY DISCREPANCIES. DRAWINGS ARE PROVIDED AS A GENERAL GUIDELINE. CONTRACTORS SHALL NOT RECEIVE ANY ADDITIONAL COMPENSATION FOR FAILURE TO VERIFY AND CONFIRM ALL ELEMENTS OF THE EXISTING CONDITIONS, BOTH VISIBLE AND CONCEALED.
- ALL ASBESTOS MATERIALS SHALL BE REMOVED AND DISPOSED BY ABATEMENT CONTRACTOR. REFER ASBESTOS SURVEY FOR LIST OF MATERIALS FOR DISPOSAL. ALL MATERIALS CONTAINING ASBESTOS (INCLUDING FLOOR TILES AND MASTICS) SHALL BE DISPOSED ACCORDING TO ALL LOCAL LAWS AND
- 3. MAINTAIN MINIMUM EMERGENCY EXIT ACCESS WIDTH WHEN STORE IS OPEN, MERCHANDISE, FURNITURE, EQUIP, ETC. MUST BE PLACED SUCH THAT THE MIN REQUIRED

REGULATIONS.

- EMERGENCY EXIT IS MAINTAINED AT ALL TIMES.
  4. REFER REFLECTED CEILING DEMOLITION PLAN ON SHEET AD 2 FOR LIGHTING AND CEILING DEMOLITION.
- 5. REFER MECHANICAL, ELECTRICAL, AND PLUMBING DRAWINGS FOR ADDITIONAL DEMOLITION REQUIREMENTS.
- CONTRACTOR SHALL BE RESPONSIBLE FOR THE COORDINATION OF ALL UNDERFLOOR INSTALLATION WORK. MINIMIZE THE AMOUNT OF CUTTING AND PATCHING OF CONCRETE. CONTRACTOR SHALL COMBINE NEW MECHANICAL, ELECTRICAL, AND PLUMBING WORK IN A COMMON TRENCH, WHERE FEASIBLE. REFER TO PLUMBING DRAWINGS FOR ADDITIONAL INFORMATION.
- REMOVE EXISTING DECOR FIXTURES INCLUDING
  DEPARTMENT GRAPHICS, WALL COVERINGS, AND PLASTIC
  TRIM. DECOR SHALL NOT BE STRIPPED ALL AT ONCE,
  DEMO AND REPLACE ONE DEPARTMENT AT A TIME.
- REMOVE ALL EXISTING HAND DRYERS IN ALL RESTROOMS AND PATCH WALL. RE-APPLY WALL FINISH AS REQUIRED.
- 9. REPLACE ALL MISSING OR DAMAGED PLASTIC CURTAINS.
- IO. PROVIDE TRENCHES IN FLOOR SLAB FOR NEW PLUMBING FIXTURES AND UTILITY LINES. REF: PLUMBING DRAWINGS AND REFRIGERATION DRAWINGS FOR ADDITIONAL INFORMATION.
- REFER TO STRUCTURAL DRAWINGS FOR ALL NEW AND DEMO CONCRETE SLABWORK.