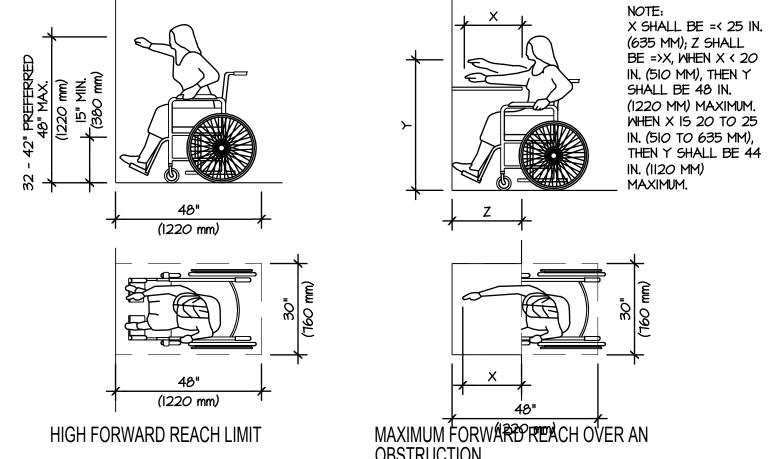

CONTRACTOR TO VERIFY DEMENSIONS FOR ALL NEW DOORS PER CONSTRUCTION DOCUMENTS FOR KROGER PM CONTRACTOR TO PROVIDE NEW WEATHER STRIPPING AROUND ALL EXTERIOR DOORS.

OPERATING DEVICES ON ACCESSIBLE DOORS SHALL BE NO HIGHER THAN 48" A.F.F.

EXTERIOR HINGED DOOR SHALL NOT EXCEED 8.5 LBF. THE MAX FORCE FOR PUSHING OR PULLING OPEN A DOOR SHALL BE 5 POUNDS OF FORCE FOR AN INTERIOR DOOR.

5. THRESHOLDS AT DOORWAY SHALL NOT EXCEED I/2" RAISED THRESHOLD.
6. ALL DOORS TO HAVE AN OPENING AND CLOSING FORCE WHICH COMPLIES TO ADA AND TAS REQUIREMENTS