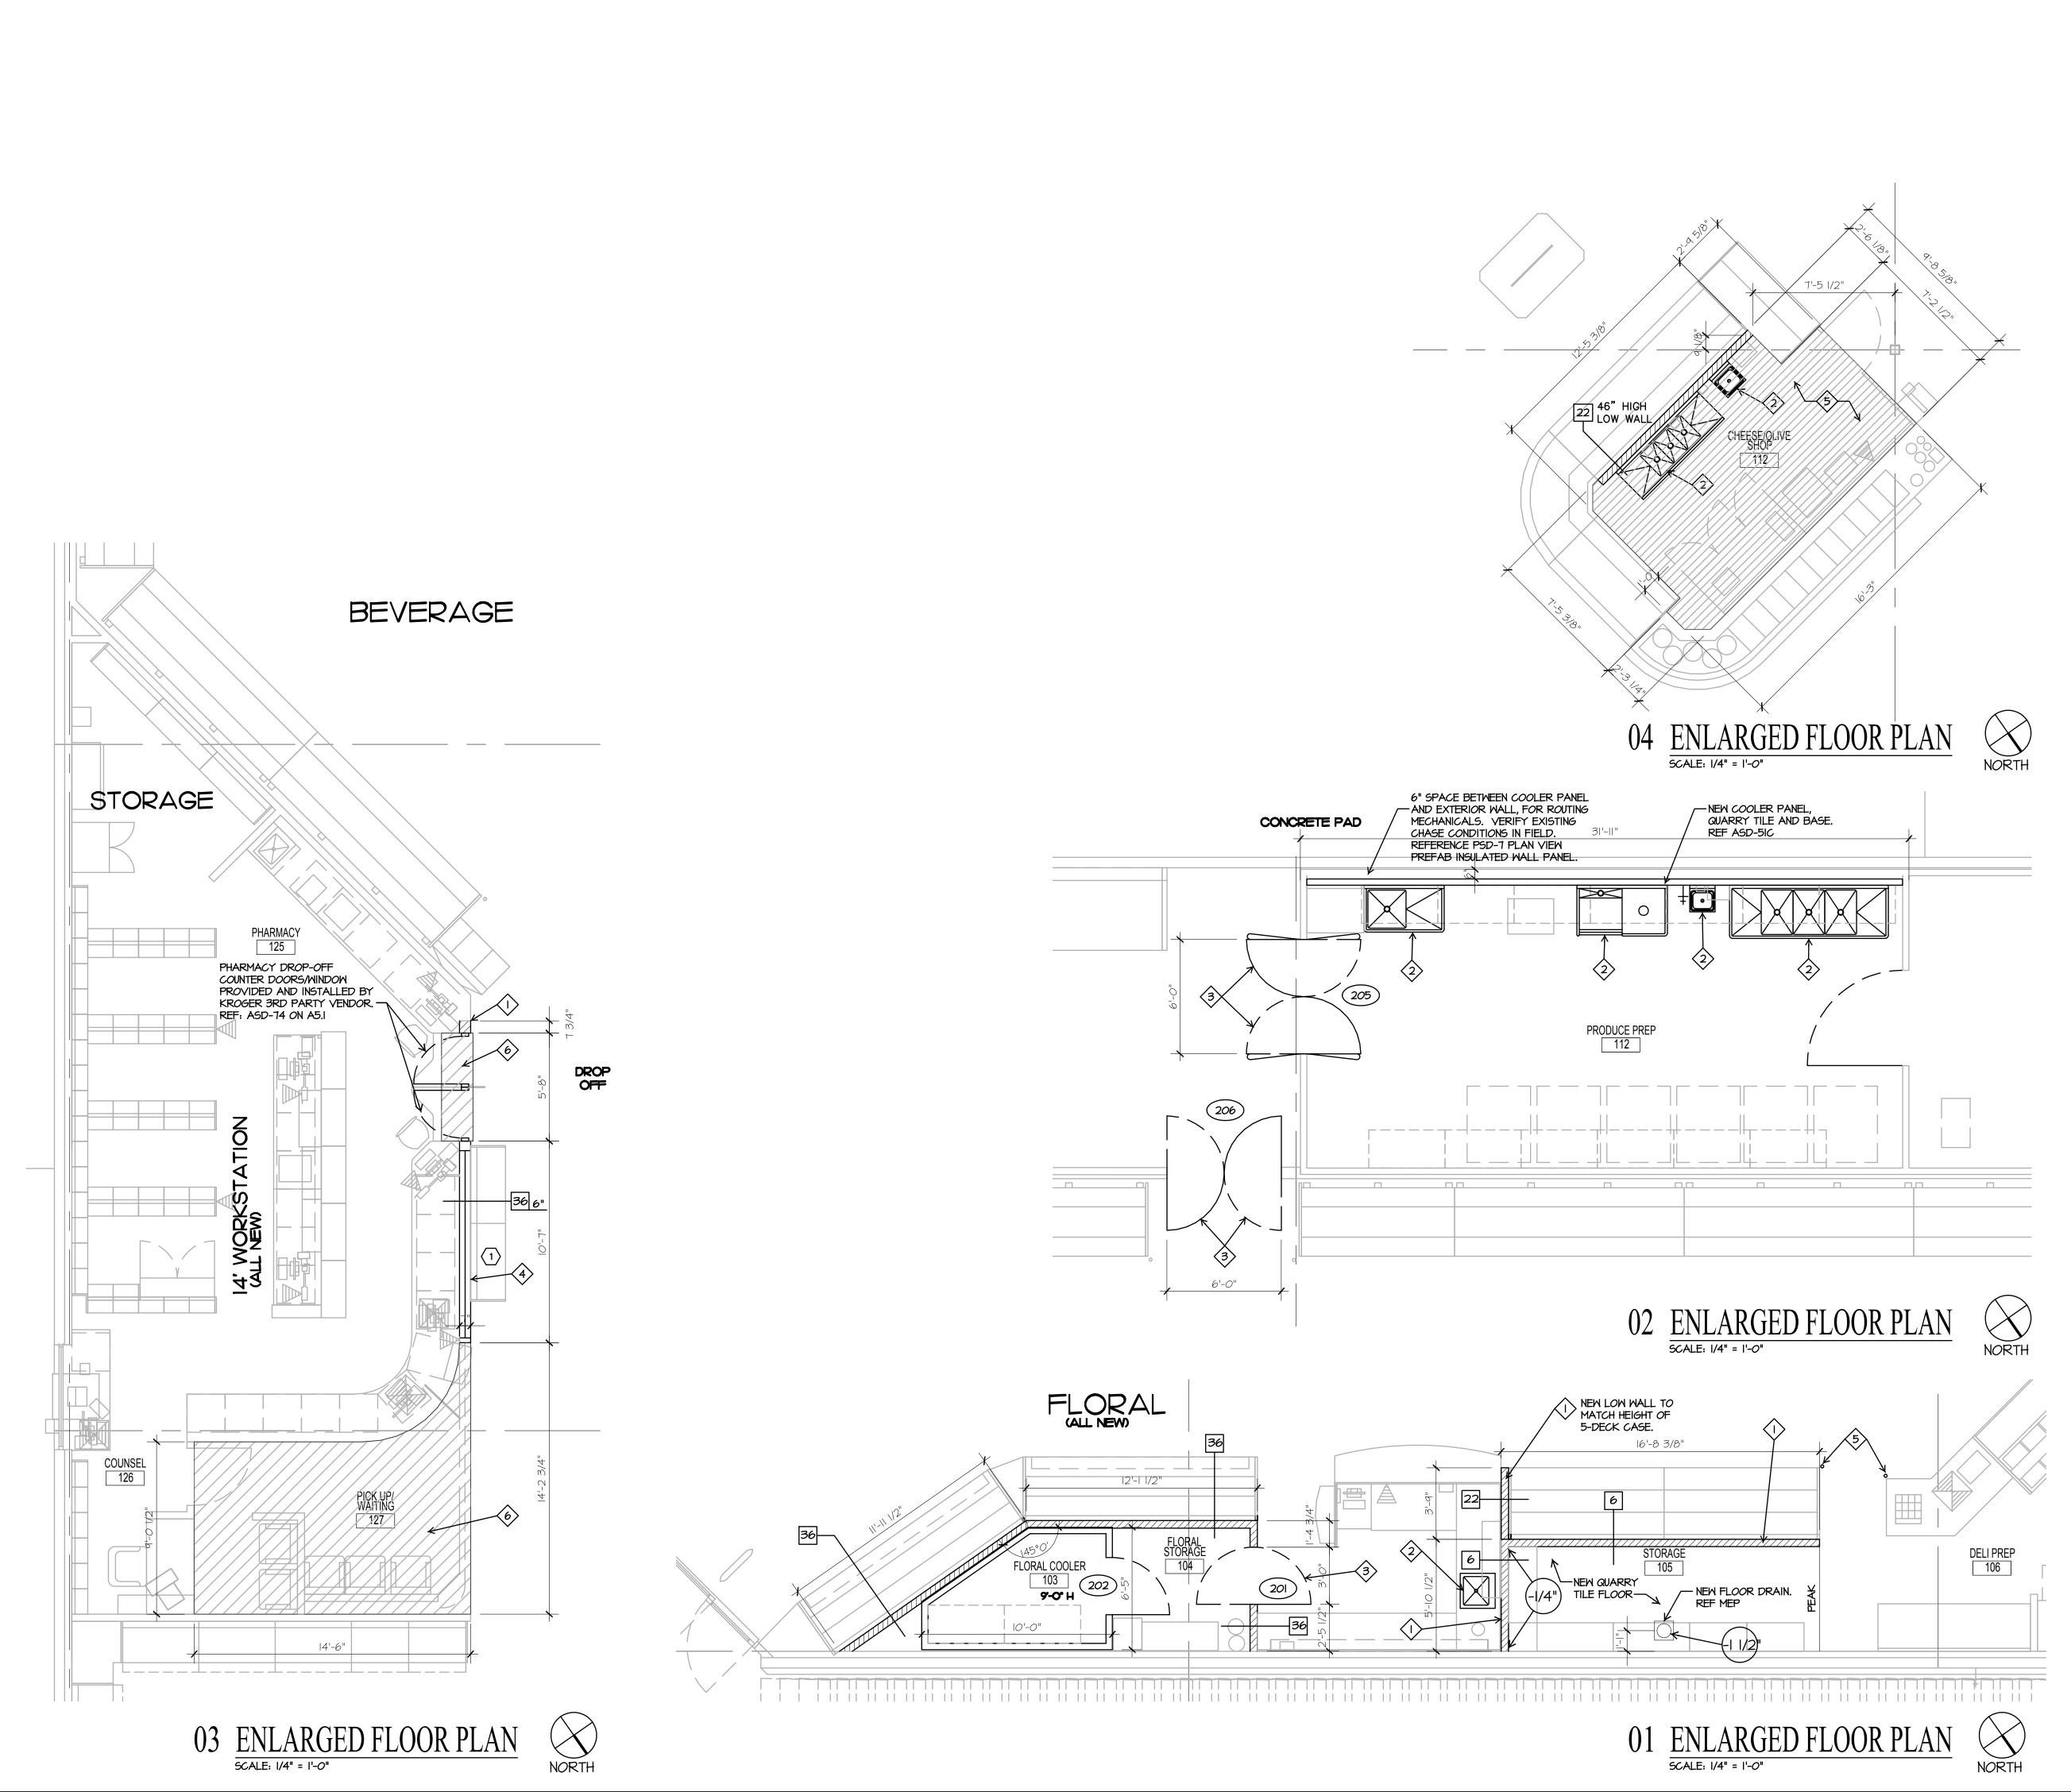

DATE: JOB: SCALE: 11.06.2012 12007 3/32" = 1'-0"

SHEET NO.

ENLARGED FLOOR PLAN

COLORED CONCRETE PATTERI

A GRID - TYPICAL

MASTER SPECIFICATION DETA

DATE: 4/1/10

SCALE: NONE

DRAWN: JFQ

MASTER SPECIFICATION DETAIL

MASTER SPECIFICATION DETAI

QUARRY TILE

TRANSITION DETAILS

MASTER SPECIFICATION DETAI

Note:

SPECIFICATIONS FOR PRODUCTS.