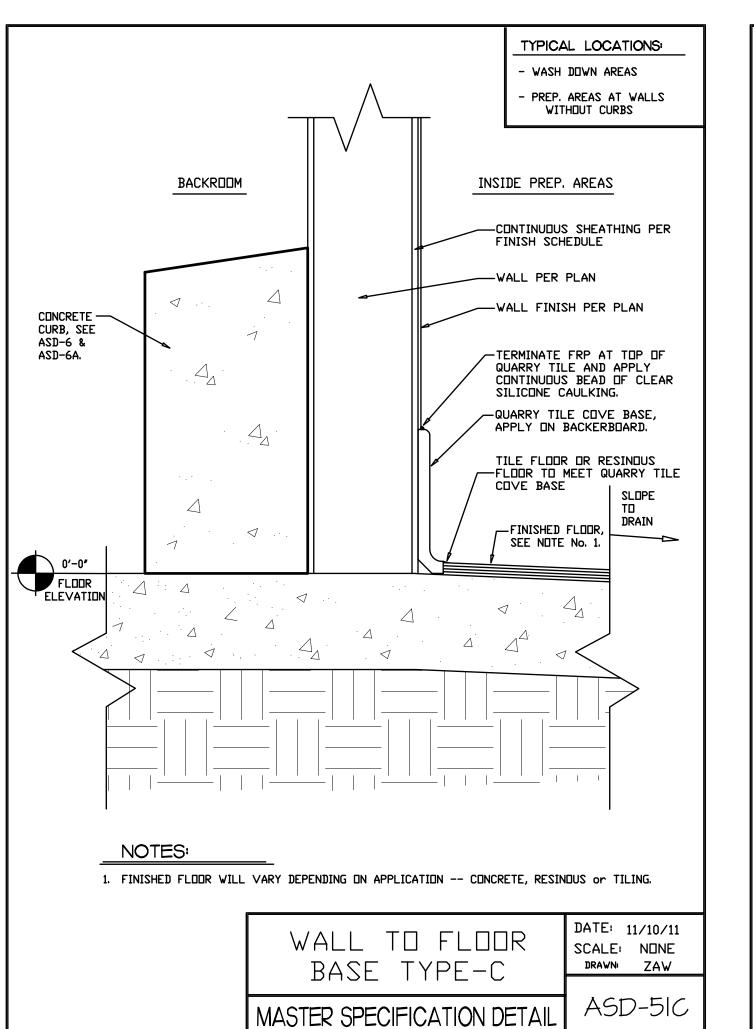

PATCH/REPAIR COVE BASE AT WALL INDICATED BY HATCHED AREA. REFER TO ASD-51C FOR DETAILS.

PER FIXTURE PLAN, INSTALL REMOVABLE PROTECTIVE POSTS IN SALES AREA - CORE DRILL SLAB FOR SLEEVE AND POST PER MANUFACTURER. KROGER TO PROVIDE, G.C. TO INSTALL. COORDINATE FINAL LOCATION WITH KROGER PM.